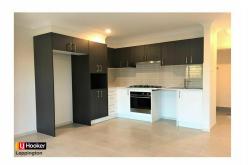

## Featuring;

- Complete private access with own secured yard
- 1 bedroom with built in robe
- Study off main living area
- Kitchen with stainless steel appliances
- Internal laundry
- Alarm system & split system air conditioning