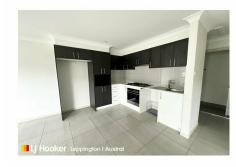

## Edmondson Park, 77A Jardine Drive SPACIOUS 1 BEDROOM + STUDY

This spacious flat is a must to inspect!

Featuring;

- Complete private access with own secured yard
- 1 bedroom with built in robe
- Study off main living area
- Kitchen with stainless steel appliances
- Internal laundry
- Alarm system & split system air conditioning