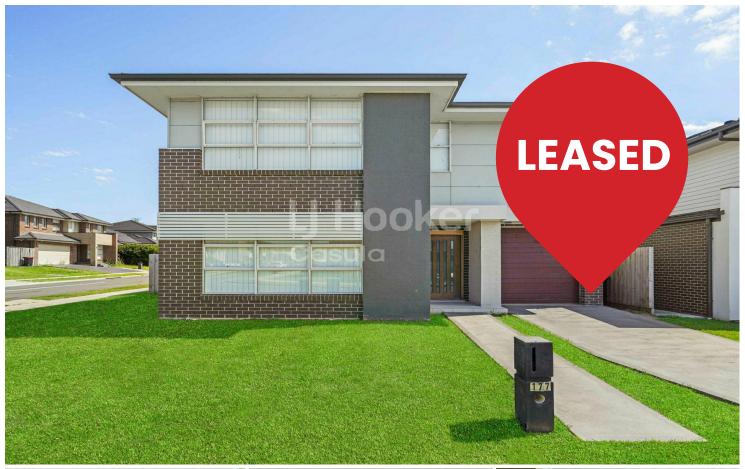

# Edmondson Park, 177 Dalmatia Avenue

## Perfect Family Home

This perfect family home is nothing short of every families dream!

With features that include:

- Double vanity en-suite with bath tub
- Walk through robe to main bedroom
- Built in robes to all bedrooms
- Formal dining
- Formal lounge
- Extra family/Meals area
- Large backyard
- Internal Access
- Under stair Storage
- Automatic garage