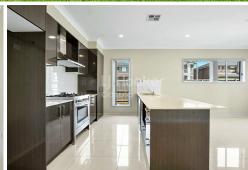

## Perfect Family Home

This perfect family home is nothing short of every families dream!

With features that include:

- Double vanity en-suite with bath tub
- Walk through robe to main bedroom
- Built in robes to all bedrooms
- Formal dining
- Formal lounge
- Extra family/Meals area
- Large backyard
- Internal Access
- Under stair Storage
- Automatic garage