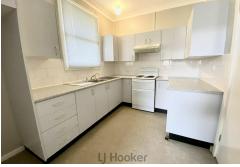

#### Features:

- Tidy and functional kitchen with electric cooking facilities.
- Ceiling fans to living area and main bedroom
- Modern bathroom with shower over tub
- Open plan living and dining area
- Generously sized full fenced backyard
- Off- street parking available
- 10 minutes to Stockland Glendale, 12 minutes to Costco, easy access to the M1 freeway
- 12 minutes from Speers Point Park; close to walking tracks, schools and shops.