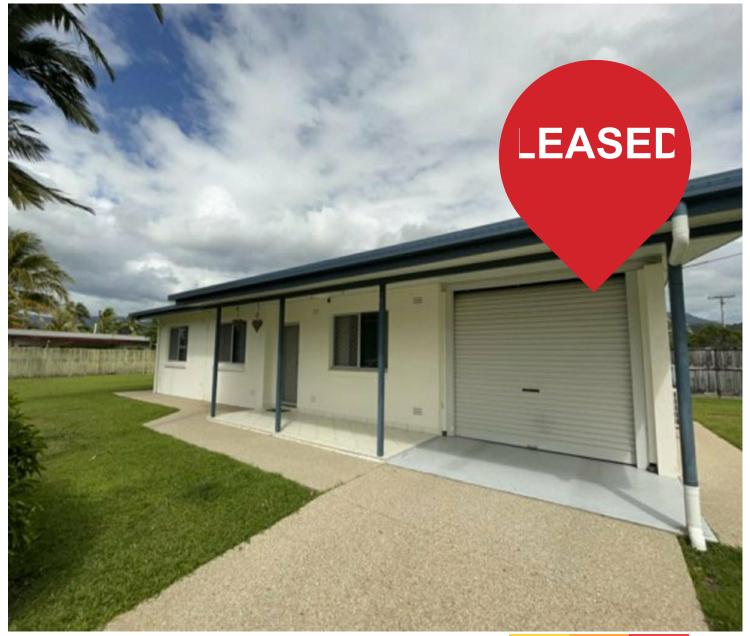

# Edge Hill, 27 Mazlin Street

# **LOCATION LOCATION!!!**

Spacious family home on large corner block.

- fully air-conditioned
- tiled throughout
- 3 bedrooms
- modern kitchen with dishwasher
- enclosed rear patio ideal for entertaining
- security screens
- lock up garage
- large fully fenced yard
- garden shed