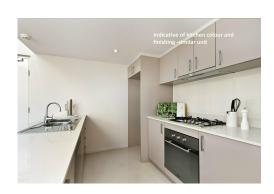

You will find all the famous Koran supermarkets, Cafes, BBQ restaurants, ALDI Supermarket nearby.

The apartment features:

- >Spacious Living and Dining Area with large window and sliding door
- >Two good size bedrooms, master with ensuite, all with Build-ins
- >Quality & equipped kitchen
- >Large balcony facing onto Rowe Street, plenty of natural light