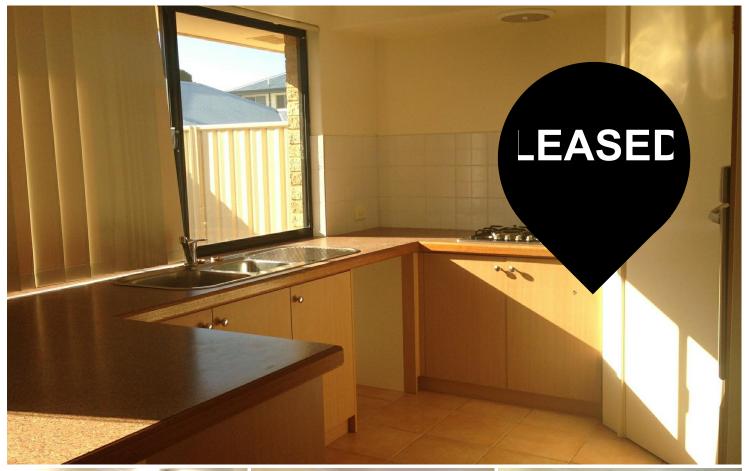

3 bedroom 2 bathroom street front villa a short walk to Oats Street train station and Somerset pool. Featuring security alarm, gas appliances, living areas, carpeted bedrooms, tiled kitchen/dining and verticals throughout. Enclosed front lawn, retic gardens, rear paved courtyard, single remote garage.

Key Features:

- \* Carpeted bedrooms
- \* Gas cooking
- \* Paved courtyard to rear area
- \* Single remote garage for secure parking
- \* Reticulated gardens
- \* Alarm system equipped
- \* NBN installed
- Unfurnished