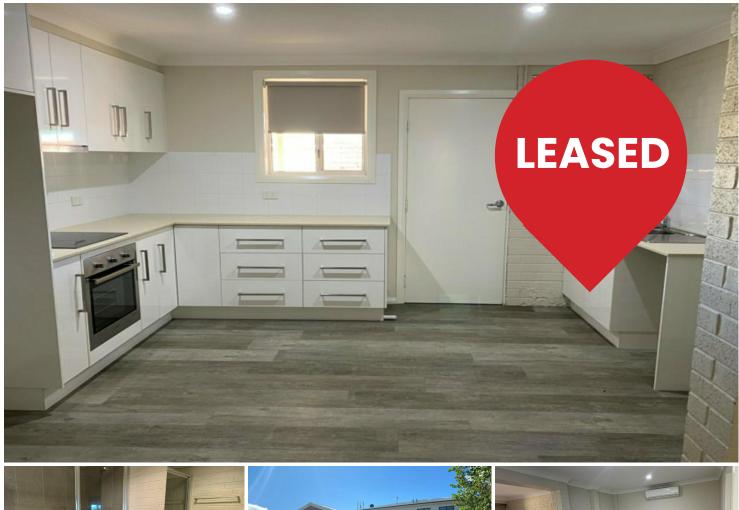

# East Tamworth, 22a Napier Street

Low Maintenance Unit

Beautiful modern kitchen with an abundance of storage cupboards & drawers. Electric stove top & fan forced oven.

Laundry area with bench top & sink (front loader W/M)