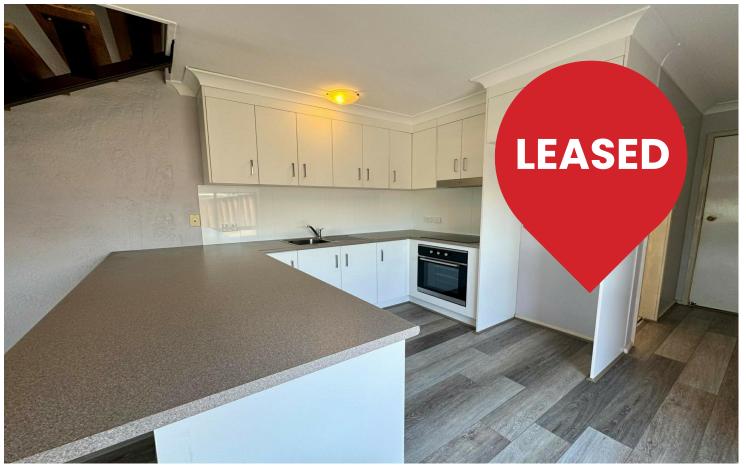

# East Tamworth, 6/48 Carthage Street

Stunning, two bedroom unit, in East Tamworth

Welcome to 6/48 Carthage Street East Tamworth! This charming 2 bedroom, 1 bathroom house is now available for lease.

Featuring a spacious living area, a modern kitchen with plenty of storage space, a split system both downstairs and upstairs, along with ceiling fans in both rooms and living area, a built in wardrobe in main room and a stand alone cupboard supplied in second room, this property is perfect for those looking for a comfortable and convenient place to call home.