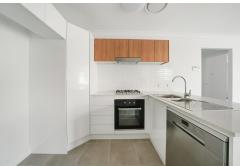

## AS NEW VILLA WITH CONTEMPORARY DESIGN!!

The internal layout and functionality of this as new Villa is fantastic.

- \* All three bedrooms are well sized & main boasting WIR and ensuite
- \* Remaining two bedrooms have b-in robes
- \* Ducted Air Conditioning throughout
- \* Modern, main bathroom including freestanding bath
- \* Open plan kitchen with upgraded inclusions ie. stone benchtops and quality stainless steel appliances inc dishwasher
- \* Tiled living space flowing out onto the covered outdoor alfresco area and yard which will be a great escape for you in the warmer summer months
- \* Double garaging with remote control door
- \* Plantation shutters & blinds
- \* Minutes away from the BIG 3 Stocklands Green Hills Shopping Centre, the NEW Maitland Hospital & East Maitland train station —with all this and more at the fingertips,