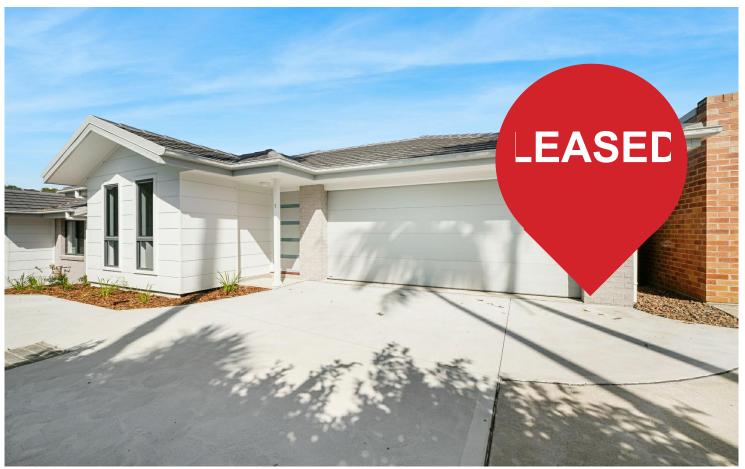

## East Maitland, 1/19a Raymond Terrace Road

## AS NEW VILLA WITH CONTEMPORARY DESIGN!!

The internal layout and functionality of this as new Villa is fantastic.

- \* All three bedrooms are well sized & main boasting WIR and ensuite
- \* Remaining two bedrooms have b-in robes
- \* Ducted Air Conditioning throughout
- \* Modern, main bathroom including freestanding bath
- \* Open plan kitchen with upgraded inclusions ie. stone benchtops and quality stainless steel appliances inc dishwasher
- \* Tiled living space flowing out onto the covered outdoor alfresco area and yard which will be a great escape for you in the warmer summer months
- \* Double garaging with remote control door
- \* Plantation shutters & blinds
- \* Minutes away from the BIG 3 Stocklands Green Hills Shopping Centre, the NEW Maitland Hospital & East Maitland train station —with all this and more at the fingertips,