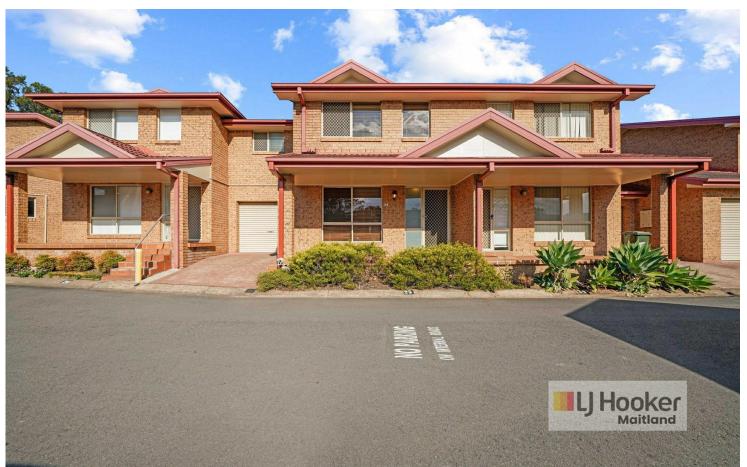

## East Maitland, 25/22 Molly Morgan Drive "LOOK NO FURTHER!!!"

- Three good sized bedrooms all with ceiling fans and built-in robes
- Open plan living/dining with air-conditioning.
- Good size kitchen with electric cooktop and oven.
- Well-appointed main bathroom with separate shower, bath and toilet.
- Internal laundry with 2nd toilet.
- Single lock-up garage with internal and external access.
- Fully fenced courtyard
- Locate close to schools, Greenhills Shopping Centre, Maitland Hospital and Maitland Private Hospital
- \* Photos not to be relied upon