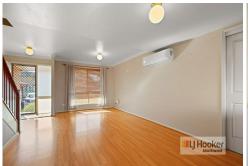

## East Maitland, 25/22 Molly Morgan Drive "LOOK NO FURTHER!!!"

- Three good sized bedrooms all with ceiling fans and built-in robes
- Open plan living/dining with air-conditioning.
- Good size kitchen with electric cooktop and oven.
- Well-appointed main bathroom with separate shower, bath and toilet.
- Internal laundry with 2nd toilet.
- Single lock-up garage with internal and external access.
- Fully fenced courtyard
- Locate close to schools, Greenhills Shopping Centre, Maitland Hospital and Maitland Private Hospital
- \* Photos not to be relied upon