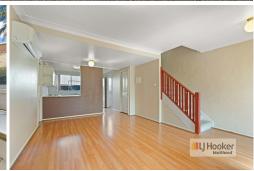

## East Maitland, 25/22 Molly Morgan Drive "LOOK NO FURTHER!!!"

- Three good sized bedrooms all with ceiling fans and built-in robes
- Open plan living/dining with air-conditioning.
- Good size kitchen with electric cooktop and oven.
- Well-appointed main bathroom with separate shower, bath and toilet.
- Internal laundry with 2nd toilet.
- Single lock-up garage with internal and external access.
- Fully fenced courtyard
- Locate close to schools, Greenhills Shopping Centre, Maitland Hospital and Maitland Private Hospital
- \* Photos not to be relied upon