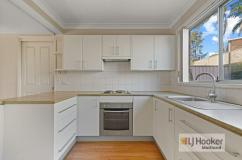

## East Maitland, 25/22 Molly Morgan Drive "LOOK NO FURTHER!!!"

- Three good sized bedrooms all with ceiling fans and built-in robes
- Open plan living/dining with air-conditioning.
- Good size kitchen with electric cooktop and oven.
- Well-appointed main bathroom with separate shower, bath and toilet.
- Internal laundry with 2nd toilet.
- Single lock-up garage with internal and external access.
- Fully fenced courtyard
- Locate close to schools, Greenhills Shopping Centre, Maitland Hospital and Maitland Private Hospital
- \* Photos not to be relied upon