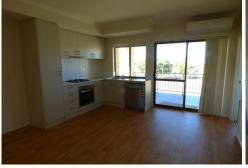

## Secure lock and leave apartment

This modern first floor apartment offers spacious living/dining areas and two good sized bedrooms, each with their own ensuite bathrooms making this perfect share accommodation. Features include:

- Open plan living with air conditioning.
- Modern kitchen with dishwasher.
- Balcony with street views.
- Both bedrooms with built in robes and ensuites.
- Secure storage unit.
- Gates parking for one vehicle.