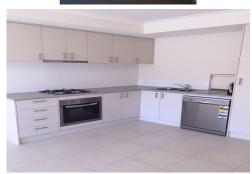

- Open plan living with air conditioning.
- Modern kitchen with dishwasher.
- Balcony with street views.
- Both bedrooms with built in robes and ensuites.
- Secure storage unit.
- Gates parking for one vehicle.