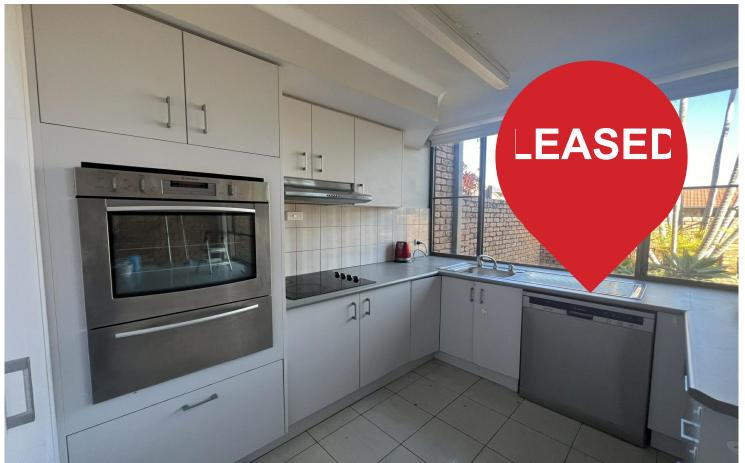

#### Features include:

- Main bedroom with built in robes, ceiling fan and ensuite
- Remaining two bedrooms with built in robes and ceiling fans
- Main bathroom with shower/bath and toilet
- Open plan living, dining and kitchen
- Kitchen features a dishwasher, electric appliances and ample bench space
- Living area with ceiling fan
- Internal laundry and separate toilet downstairs
- Fully fenced courtyard with access to the in-ground complex pool