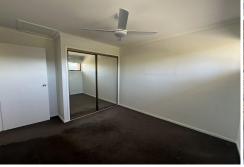

#### Features include:

- Main bedroom with built in robes, ceiling fan and ensuite
- Remaining two bedrooms with built in robes and ceiling fans
- Main bathroom with shower/bath and toilet
- Open plan living, dining and kitchen
- Kitchen features a dishwasher, electric appliances and ample bench space
- Living area with ceiling fan
- Internal laundry and separate toilet downstairs
- Fully fenced courtyard with access to the in-ground complex pool