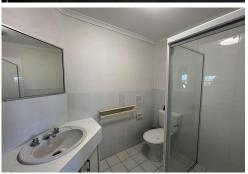

#### Features include:

- Main bedroom with built in robes, ceiling fan and ensuite
- Remaining two bedrooms with built in robes and ceiling fans
- Main bathroom with shower/bath and toilet
- Open plan living, dining and kitchen
- Kitchen features a dishwasher, electric appliances and ample bench space
- Living area with ceiling fan
- Internal laundry and separate toilet downstairs
- Fully fenced courtyard with access to the in-ground complex pool