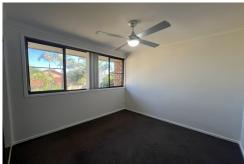

#### Features include:

- Main bedroom with built in robes, ceiling fan and ensuite
- Remaining two bedrooms with built in robes and ceiling fans
- Main bathroom with shower/bath and toilet
- Open plan living, dining and kitchen
- Kitchen features a dishwasher, electric appliances and ample bench space
- Living area with ceiling fan
- Internal laundry and separate toilet downstairs
- Fully fenced courtyard with access to the in-ground complex pool