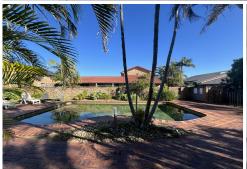

### Three Bedroom Townhouse in Shaws Bay

This three bedroom townhouse is located only a short distance to Lighthouse Beach, North Wall and Pop Dension Park. With open plan downstairs living that opens onto the external fenced courtyard and complex pool, this property is perfect for those who love to relax and/or entertain family and friends.

#### Features include:

- Main bedroom with built in robes, ceiling fan and ensuite
- Remaining two bedrooms with built in robes and ceiling fans
- Main bathroom with shower/bath and toilet
- Open plan living, dining and kitchen
- Kitchen features a dishwasher, electric appliances and ample bench space
- Living area with ceiling fan
- Internal laundry and separate toilet downstairs
- Fully fenced courtyard with access to the in-ground complex pool