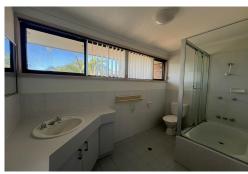

#### Features include:

- Main bedroom with built in robes, ceiling fan and ensuite
- Remaining two bedrooms with built in robes and ceiling fans
- Main bathroom with shower/bath and toilet
- Open plan living, dining and kitchen
- Kitchen features a dishwasher, electric appliances and ample bench space
- Living area with ceiling fan
- Internal laundry and separate toilet downstairs
- Fully fenced courtyard with access to the in-ground complex pool