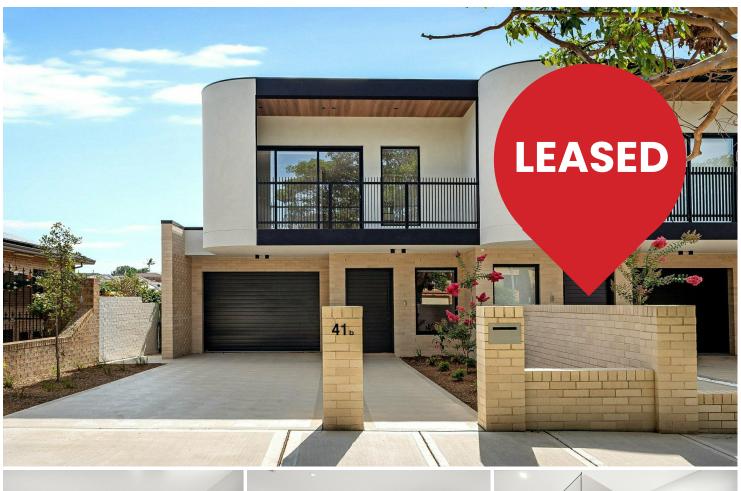

# Earlwood, 41B Ryrie Road

## Brand-new Luxury Residence

Ideally positioned in a lovely tree lined street close to Earlwood village strip and Clemton Park Village sits this luxurious five-bedroom residence.

- Four double bedrooms upstairs with built in robes, ground level fifth bedroom/study.
- Front facing main bedroom includes ensuite bathroom, walk-in robe & veranda overlooking a leafy tree canopy,
- Three luxurious bathrooms, main bathroom with freestanding bath
- Quality Island kitchen overlooking the open living/dining space; integrated Franke appliances
- Seamless flow to rear alfresco area
- Garaging with storage and additional parking space
- Ducted air conditioning, security video intercom & data cabling.