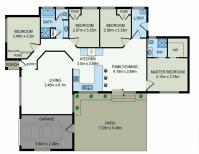

Ś

The property features:

- + 4 good sized bedrooms with built-ins
- + Master bed with ensuite & walk in robe
- + Separate lounge & dinning
- + Bathroom with separate toilet
- + Modern kitchen with ample storage
- + Floating timber floor
- + Split system air-con
- + Single lock up garage
- + Rear covered entertainment area & huge backyard