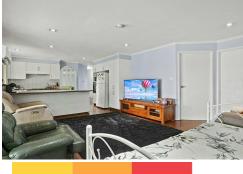

Ś

The property features:

- + 4 good sized bedrooms with built-ins
- + Master bed with ensuite & walk in robe
- + Separate lounge & dinning
- + Bathroom with separate toilet
- + Modern kitchen with ample storage
- + Floating timber floor
- + Split system air-con
- + Single lock up garage
- + Rear covered entertainment area & huge backyard