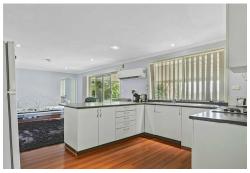

The property features:

- + 4 good sized bedrooms with built-ins
- + Master bed with ensuite & walk in robe
- + Separate lounge & dinning
- + Bathroom with separate toilet
- + Modern kitchen with ample storage
- + Floating timber floor
- + Split system air-con
- + Single lock up garage
- + Rear covered entertainment area & huge backyard