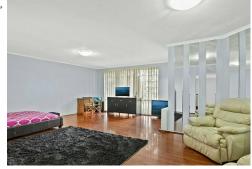

The property features:

- + 4 good sized bedrooms with built-ins
- + Master bed with ensuite & walk in robe
- + Separate lounge & dinning
- + Bathroom with separate toilet
- + Modern kitchen with ample storage
- + Floating timber floor
- + Split system air-con
- + Single lock up garage
- + Rear covered entertainment area & huge backyard