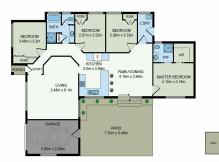

The property features:

- + 4 good sized bedrooms with built-ins
- + Master bed with ensuite & walk in robe
- + Separate lounge & dinning
- + Bathroom with separate toilet
- + Modern kitchen with ample storage
- + Floating timber floor
- + Split system air-con
- + Single lock up garage
- + Rear covered entertainment area & huge backyard