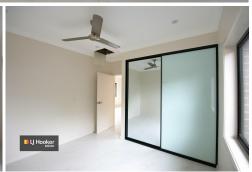

#### The property features:

- + 2 Spacious Bedrooms: Both with built-in robes for ample storage.
- + Spacious Lounge: Perfect for relaxing and entertaining guests.
- + State-of-the-Art Kitchen: Includes a dishwasher, making clean-up a breeze.
- + Internal Laundry: Enjoy the convenience of in-unit laundry.
- + Modern Bathroom: Stylishly designed with high-quality fixtures.
- + Climate Comfort: Equipped with ceiling fans and split-system air conditioning.
- + Fully Tiled Throughout: Easy to clean and maintain.