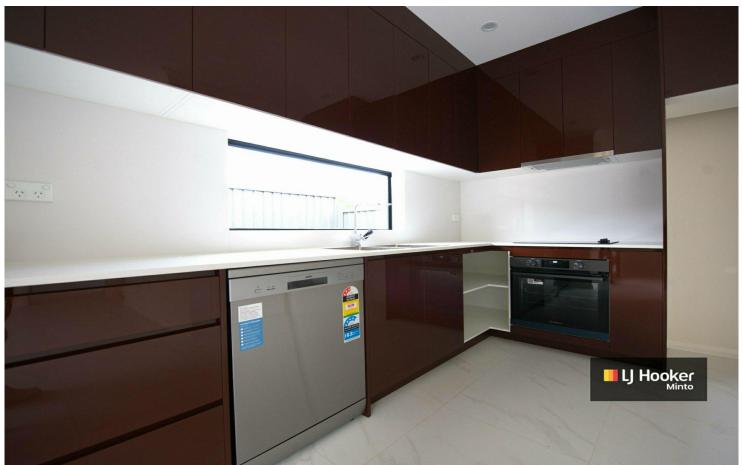

#### The property features:

- + 2 Spacious Bedrooms: Both with built-in robes for ample storage.
- + Spacious Lounge: Perfect for relaxing and entertaining guests.
- + State-of-the-Art Kitchen: Includes a dishwasher, making clean-up a breeze.
- + Internal Laundry: Enjoy the convenience of in-unit laundry.
- + Modern Bathroom: Stylishly designed with high-quality fixtures.
- + Climate Comfort: Equipped with ceiling fans and split-system air conditioning.
- + Fully Tiled Throughout: Easy to clean and maintain.