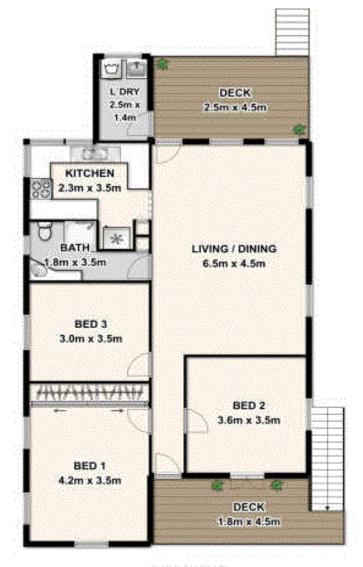

## CHARMING QUEENSLANDER IN BSSSC CATCHMENT

This 2 level Queenslander located in the convenience of Dutton Park has the charm to be called home straight away! This double-storey house offers 3 large bedrooms, 1 bathroom, spacious open plan living and dining area, plus front and rear decks upstairs. Downstairs you will find a second living area including a bedroom, living area, kitchenette and bathroom.

You will feel welcomed upstairs as you enter via the beautifully polished wooden floors and the sense of easy living and appeal will make you feel at home. The kitchen with a cottage appeal is a chef's delight. You will be able to cook up a storm and serve your friends and family out on your large deck where you will be able to kick back and relax.

Features of 50 Railway Terrace at a glance:

- Open plan lounge/dining
- Kitchen with a cottage appeal
- Three spacious bedrooms upstairs
- Self-contained granny flat with facilities
- Front and rear decks
- Traditional VJ's throughout with French doors
- Polished floors in living area
- Separate access to front and rear yard
- Split system air-conditioning
- Established gardens
- Tandem remote control lockup garage
- Within the Brisbane State High & BSSSC catchment

LJ Hooker Annerley | Yeronga | Salisbury (07) 3848 7369 443 Ipswich Road, ANNERLEY QLD 4103 annerleyyeronga.ljhooker.com.au | admin@ljhookerproperty.com.au

Ground Floor First Floor

LJ Hooker Annerley | Yeronga | Salisbury (07) 3848 7369