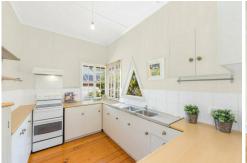

You will feel welcomed upstairs as you enter via the beautifully polished wooden floors and the sense of easy living and appeal will make you feel at home. The kitchen with a cottage appeal is a chef's delight. You will be able to cook up a storm and serve your friends and family out on your large deck where you will be able to kick back and relax.

Features of 50 Railway Terrace at a glance:

- Open plan lounge/dining
- Kitchen with a cottage appeal
- Three spacious bedrooms upstairs
- Self-contained granny flat with facilities
- Front and rear decks
- Traditional VJ's throughout with French doors
- Polished floors in living area
- Separate access to front and rear yard
- Split system air-conditioning
- Established gardens
- Tandem remote control lockup garage
- Within the Brisbane State High & BSSSC catchment