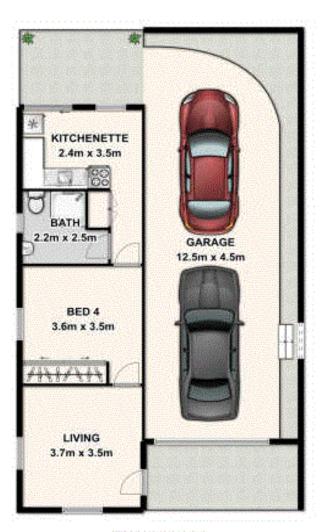

## CHARMING QUEENSLANDER IN BSSSC CATCHMENT

This 2 level Queenslander located in the convenience of Dutton Park has the charm to be called home straight away! This double-storey house offers 3 large bedrooms, 1 bathroom, spacious open plan living and dining area, plus front and rear decks upstairs. Downstairs you will find a second living area including a bedroom, living area, kitchenette and bathroom.

Features of 50 Railway Terrace at a glance:

- Open plan lounge/dining
- Kitchen with a cottage appeal
- Three spacious bedrooms upstairs
- Self-contained granny flat with facilities
- Front and rear decks
- Traditional VJ's throughout with French doors
- Polished floors in living area
- Separate access to front and rear yard
- Split system air-conditioning
- Established gardens
- Tandem remote control lockup garage
- Within the Brisbane State High & BSSSC catchment

LJ Hooker Annerley | Yeronga | Salisbury (07) 3848 7369 443 Ipswich Road, ANNERLEY QLD 4103 annerleyyeronga.ljhooker.com.au | admin@ljhookerproperty.com.au

Ground Floor First Floor

LJ Hooker Annerley | Yeronga | Salisbury (07) 3848 7369