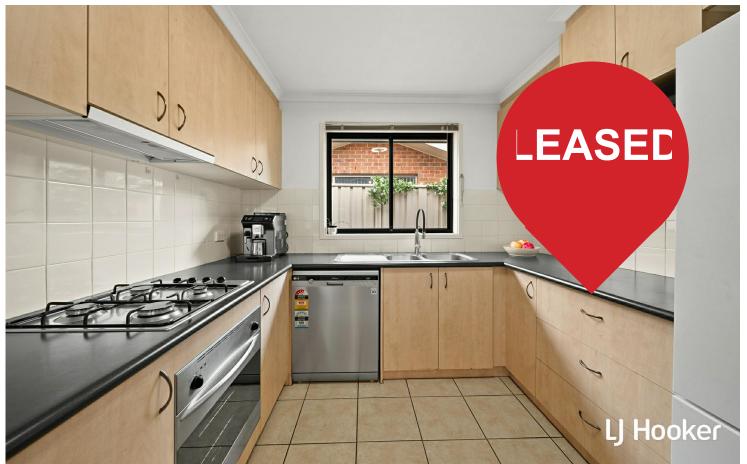

As you enter, you'll be welcomed by a harmonious blend of comfort, style, and practicality. The home features two distinct living areas, a sleek kitchen equipped with gas cooking and a dishwasher, a master bedroom with an ensuite, two additional bedrooms serviced by the main bathroom, and a large remote-controlled garage with internal access.

### **FEATURES:**

- \* Single level three-bedroom family home in prime location
- \* Two separate and spacious living areas
- \* Ducted heating for the colder months
- \* Master bedroom with built-in robe and ensuite
- \* Two additional bedrooms with built-in robes
- \* Well-appointed kitchen with gas cooktop, oven and dishwasher
- \* Main bathroom with separate both and shower
- \* Separate toilet for convenience
- \* Separate laundry with storage
- \* Private covered outdoor entertaining area
- \* Low maintenance backyard with shed
- \* Large remote-controlled garage with internal access