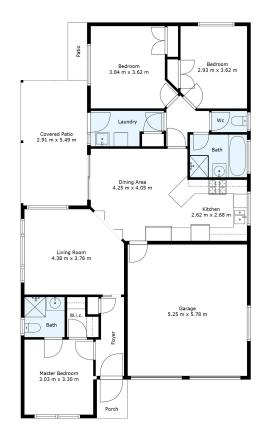

# LJ Hooker Belconnen (02) 6251 1477

Shop 9, 21 Benjamin Way, BELCONNEN ACT 2617 belconnen.ljhooker.com.au | belconnen@ljhbelconnen.com.au

25 Fairlight St, Dunlop

Approx. total area: 100m<sup>2</sup>

aperture

Disclaimer: Plans are indicative only and should be checked by the prospective purchaser.

Plans shown are for presentation purposes and are not part of any legal document. All measurements and figures are approximate. The information herein is gathered from sources we believe to be reliable.