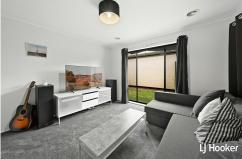

As you enter, you'll be welcomed by a harmonious blend of comfort, style, and practicality. The home features two distinct living areas, a sleek kitchen equipped with gas cooking and a dishwasher, a master bedroom with an ensuite, two additional bedrooms serviced by the main bathroom, and a large remote-controlled garage with internal access.

### **FEATURES:**

- \* Single level three-bedroom family home in prime location
- \* Two separate and spacious living areas
- \* Ducted heating for the colder months
- \* Master bedroom with built-in robe and ensuite
- \* Two additional bedrooms with built-in robes
- \* Well-appointed kitchen with gas cooktop, oven and dishwasher
- \* Main bathroom with separate both and shower
- \* Separate toilet for convenience
- \* Separate laundry with storage
- \* Private covered outdoor entertaining area
- \* Low maintenance backyard with shed
- \* Large remote-controlled garage with internal access