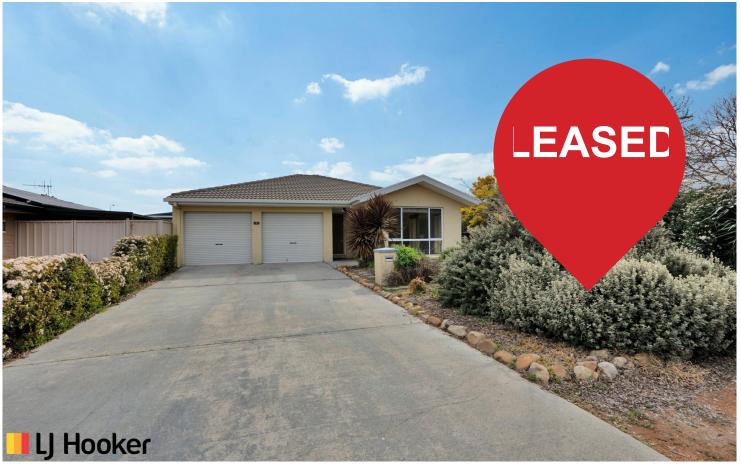

# **Dunlop, 2 Hanrahan Crescent**

## Family-Living in Dunlop

Welcome to 2 Hanrahan Crescent in Dunlop! This spacious 4 bedroom, 2 bathroom house is now available for lease.

This property boasts a generous land area of 479 sqm and a building area of 148 sqm. With a double garage providing ample parking space, this house is perfect for a growing family or those who love to entertain.