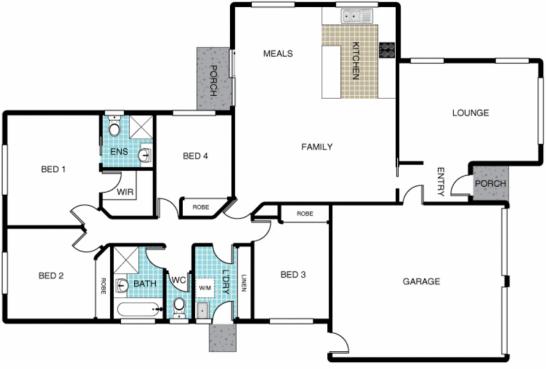

#### Features Include;

- \* Four ample bedrooms
- \* Main bedroom with walk in wardrobe and ensuite bathroom
- \* Separate formal lounge room
- \* Open plan family and meals area
- \* Reverse cycle split system air conditioning
- \* Well appointed cupboard filled kitchen
- \* Ducted gas heating
- \* Under cover entertaining area
- \* Easy care landscaped gardens
- \* Double garage with internal access
- \* Great street with nature trails and walking paths nearby
- \* The property does comply with the minimum ceiling insulation standard.

THIS PLOORPLAN IS INDICATIVE ONLY. DIMENSIONS ARE APPROXIMATE. ALL INFORMATION CONTAINED IS GATHERED FROM SOURCES WE BELIEVE TO BE RELIABLE. WE CANNOT GUARANTEE ITS ACCUPACY AND INTERESTED PARTIES SHOULD RELY ON THEIR OWN ENQUIRIES.