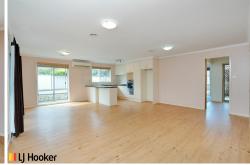

Inside, you will find built-in robes in each bedroom, a dishwasher in the kitchen, and both ducted heating and reverse cycle air conditioning for year-round comfort.

Located in a quiet and family-friendly neighborhood, this property is sure to impress. Don't miss out on the opportunity to make this house your home. Contact us today to arrange a viewing.

#### Features Include;

- \* Four ample bedrooms
- \* Main bedroom with walk in wardrobe and ensuite bathroom
- \* Separate formal lounge room
- \* Open plan family and meals area
- \* Reverse cycle split system air conditioning
- \* Well appointed cupboard filled kitchen
- \* Ducted gas heating
- \* Under cover entertaining area
- \* Easy care landscaped gardens
- \* Double garage with internal access
- \* Great street with nature trails and walking paths nearby
- \* The property does comply with the minimum ceiling insulation standard.