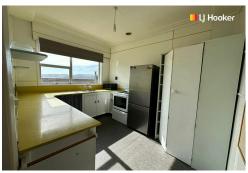

# **Dunedin Central, 108 Maitland Street**

Magnetic on Maitland - a wee gem

TO VIEW: Please register in Trademe to be notified of the set viewing time and day.

An instant attraction upon opening the front gate that cannot be described. Whether it be the great city location, the spacious living and kitchen area or the large bedrooms, there is something special about this property that one just clicks with. While not being a new built, it incorporates all of the desired features of todays wants and needs such as warmth, light, city views and an easy care section (maintained for you anyway) while somehow having this abundance of charm - the front door carriage light and the light switch details throughout sold us!

- Large open plan living area opening to a stunning outdoor area
- Two large bedrooms with spacious wardrobes
- A bathroom where you can sit and do your make-up (or shave)
- Charming décor
- A great location (we don't need to say more, just look across the road)
- Easy to manage section
- Plenty of parking on the street
- An abundance of charm and easy living
- Whiteware included