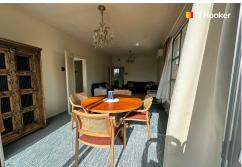

# **Dunedin Central, 108 Maitland Street**

Magnetic on Maitland - a wee gem

TO VIEW: Please register in Trademe to be notified of the set viewing time and day.

An instant attraction upon opening the front gate that cannot be described. Whether it be the great city location, the spacious living and kitchen area or the large bedrooms, there is something special about this property that one just clicks with. While not being a new built, it incorporates all of the desired features of todays wants and needs such as warmth, light, city views and an easy care section (maintained for you anyway) while somehow having this abundance of charm - the front door carriage light and the light switch details throughout sold us!

- Large open plan living area opening to a stunning outdoor area
- Two large bedrooms with spacious wardrobes
- A bathroom where you can sit and do your make-up (or shave)
- Charming décor
- A great location (we don't need to say more, just look across the road)
- Easy to manage section
- Plenty of parking on the street
- An abundance of charm and easy living
- Whiteware included