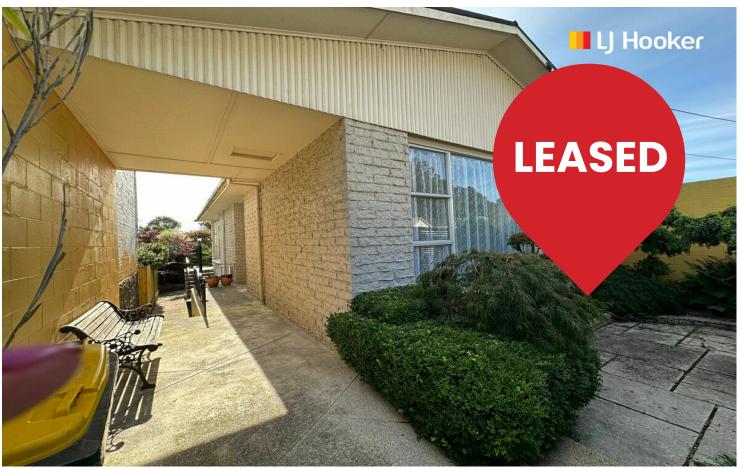

# **Dunedin Central, 108 Maitland Street**

Magnetic on Maitland - a wee gem

TO VIEW: Please register in Trademe to be notified of the set viewing time and day.

An instant attraction upon opening the front gate that cannot be described. Whether it be the great city location, the spacious living and kitchen area or the large bedrooms, there is something special about this property that one just clicks with. While not being a new built, it incorporates all of the desired features of todays wants and needs such as warmth, light, city views and an easy care section (maintained for you anyway) while somehow having this abundance of charm - the front door carriage light and the light switch details throughout sold us!

- Large open plan living area opening to a stunning outdoor area
- Two large bedrooms with spacious wardrobes
- A bathroom where you can sit and do your make-up (or shave)
- Charming décor
- A great location (we don't need to say more, just look across the road)
- Easy to manage section
- Plenty of parking on the street
- An abundance of charm and easy living
- Whiteware included

A home to capture hearts without saying, don't delay in registering for the viewing now!