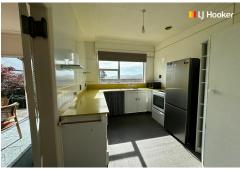

# **Dunedin Central, 108 Maitland Street**

Magnetic on Maitland - a wee gem

TO VIEW: Please register in Trademe to be notified of the set viewing time and day.

An instant attraction upon opening the front gate that cannot be described. Whether it be the great city location, the spacious living and kitchen area or the large bedrooms, there is something special about this property that one just clicks with. While not being a new built, it incorporates all of the desired features of todays wants and needs such as warmth, light, city views and an easy care section (maintained for you anyway) while somehow having this abundance of charm - the front door carriage light and the light switch details throughout sold us!

- Large open plan living area opening to a stunning outdoor area
- Two large bedrooms with spacious wardrobes
- A bathroom where you can sit and do your make-up (or shave)
- Charming décor
- A great location (we don't need to say more, just look across the road)
- Easy to manage section
- Plenty of parking on the street
- An abundance of charm and easy living
- Whiteware included