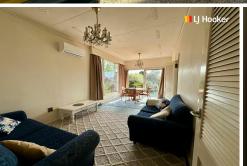

# **Dunedin Central, 108 Maitland Street**

Magnetic on Maitland - a wee gem

TO VIEW: Please register in Trademe to be notified of the set viewing time and day.

An instant attraction upon opening the front gate that cannot be described. Whether it be the great city location, the spacious living and kitchen area or the large bedrooms, there is something special about this property that one just clicks with. While not being a new built, it incorporates all of the desired features of todays wants and needs such as warmth, light, city views and an easy care section (maintained for you anyway) while somehow having this abundance of charm - the front door carriage light and the light switch details throughout sold us!

- Large open plan living area opening to a stunning outdoor area
- Two large bedrooms with spacious wardrobes
- A bathroom where you can sit and do your make-up (or shave)
- Charming décor
- A great location (we don't need to say more, just look across the road)
- Easy to manage section
- Plenty of parking on the street
- An abundance of charm and easy living
- Whiteware included