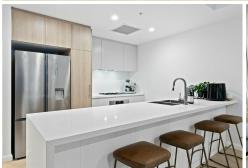

#### Featuring:

- open plan living, dining and kitchen
- Generously sized master bedroom with built in robe and ensuite
- modern kitchen appliances and gas cooking
- European laundry and ducted air conditioning throughout
- Pet Friendly with a doggy door to the courtyard
- timber deck courtyard
- large secured storage cage