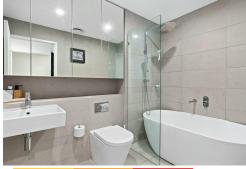

#### Featuring:

- open plan living, dining and kitchen
- Generously sized master bedroom with built in robe and ensuite
- modern kitchen appliances and gas cooking
- European laundry and ducted air conditioning throughout
- Pet Friendly with a doggy door to the courtyard
- timber deck courtyard
- large secured storage cage