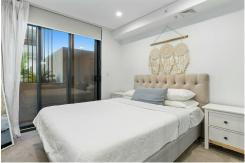

#### Featuring:

- open plan living, dining and kitchen
- Generously sized master bedroom with built in robe and ensuite
- modern kitchen appliances and gas cooking
- European laundry and ducted air conditioning throughout
- Pet Friendly with a doggy door to the courtyard
- timber deck courtyard
- large secured storage cage