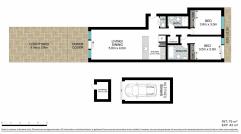

# **Dulwich Hill, Apartment B01/819 New Canterbury Road**

Superb 2 bedroom apartment with courtyard!

This superb 2 bedroom apartment delivers contemporary living with high end appliances and being conveniently located minutes away from all the inner west has to offer! The key feature to this home is the large open plan living area that flows seamlessly to the entertainers' courtyard!

#### Featuring:

- open plan living, dining and kitchen
- Generously sized master bedroom with built in robe and ensuite
- modern kitchen appliances and gas cooking
- European laundry and ducted air conditioning throughout
- Pet Friendly with a doggy door to the courtyard
- timber deck courtyard
- large secured storage cage