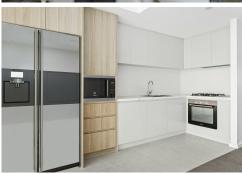

## Other features include:

- open plan living and dining spaces leading to generous outdoor space
- gourmet kitchen with gas cooking
- light filled interiors with neutral tones throughout
- large bedrooms with built-ins and ample natural light
- European laundries and ducted air-conditioning