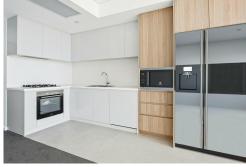

## Other features include:

- open plan living and dining spaces leading to generous outdoor space
- gourmet kitchen with gas cooking
- light filled interiors with neutral tones throughout
- large bedrooms with built-ins and ample natural light
- European laundries and ducted air-conditioning