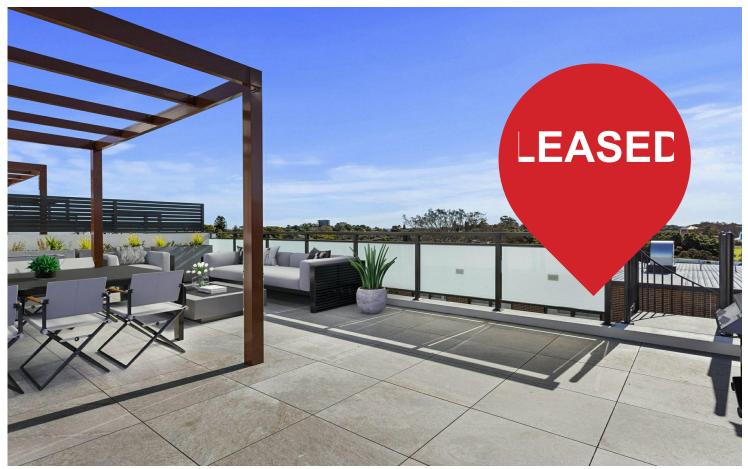

# **BRAND NEW 2 BEDROOM APARTMENT**

This latest offering to hit the sought after Dulwich Hill market, offers a selection of one & two bedroom rental apartments located just moments from shops, cafes and some of the inner west's best parks. With some apartments featuring exceptional Sydney skyline views from their rooftop terraces and others with generous courtyards and grassed areas, these newly constructed units are not to be missed.

## Other features include:

- open plan living and dining spaces leading to generous outdoor space
- gourmet kitchen with gas cooking
- light filled interiors with neutral tones throughout
- large bedrooms with built-ins and ample natural light
- European laundries and ducted air-conditioning