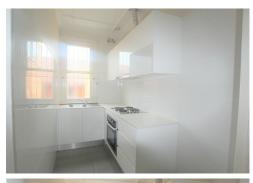

This apartment offers:

- \* Polished floorboards throughout
- \* Renovated kitchen
- \* Generous sized bedroom with air conditioning
- \* Separate walk in wardrobe
- \* Renovated bathroom
- \* Shared laundry downstairs