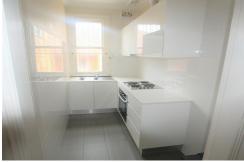

This apartment offers:

- \* Polished floorboards throughout
- \* Renovated kitchen
- \* Generous sized bedroom with air conditioning
- \* Separate walk in wardrobe
- \* Renovated bathroom
- \* Shared laundry downstairs