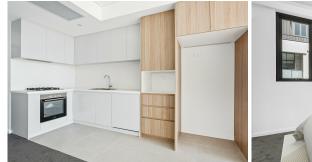

#### Other features include:

- open plan living and dining spaces leading to generous outdoor space
- gourmet kitchen with gas cooking
- light filled interiors with neutral tones throughout
- large bedrooms with built-ins and ample natural light