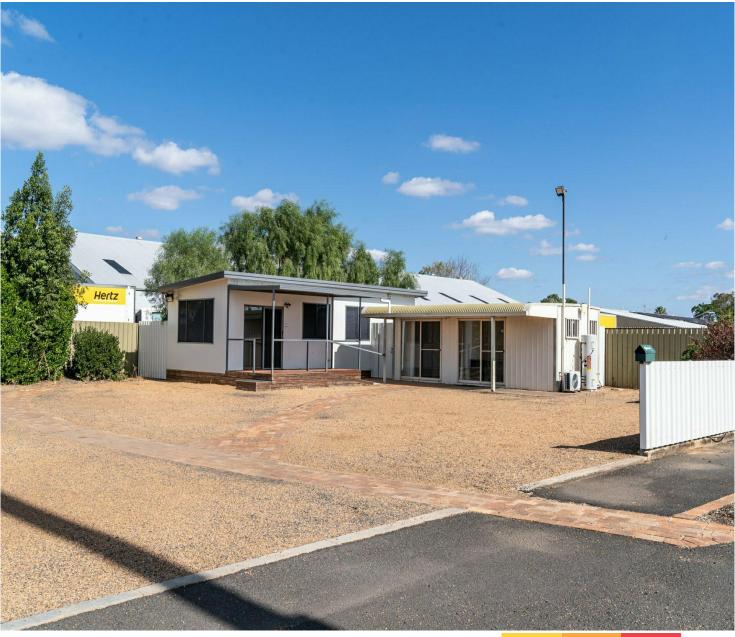

## Dubbo, 31 Bourke Street Highway Frontage Offices

Upgrade Your Business with Premium Demountable Offices at 31 Bourke Street, Dubbo!

Looking for the perfect blend of functionality, convenience, and flexibility for your business? Look no further than our demountable offices at 31 Bourke Street, Dubbo! With two separate units available, one boasting a kitchenette, toilet facilities, and ample yard space, your business is set to thrive in this prime location.

Ample Yard Space: Need extra space for storage or vehicles, the property offers ample yard space, allowing you to customise and utilise the outdoor area according to your business needs.

Located at 31 Bourke Street in the heart of Dubbo, our demountable offices provide easy access to major transportation routes, local amenities, and business opportunities.

For Lease \$700 plus GST

View By Appointment

Contact Roz Reynolds 0418 450 078 roz.reynolds@ljhooker.com.au

LJ Hooker Narromine (02) 68891777

**Disclaimer:** All information contained therein is gathered from relevant third parties sources. We cannot guarantee or give any warranty about the information provided. Interested parties must rely solely on their own enquiries. Seize this opportunity to elevate your business to new heights! Contact us today to schedule a viewing and secure your demountable office space.