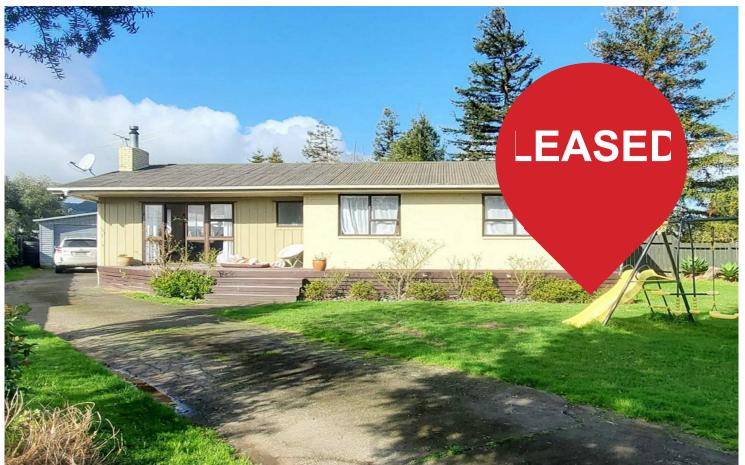

## Family home for rent in the Drury countryside

This lovely and freshly renovated 3 bedroom home is situated on a 1,012 m2 section and located in popular rural Drury, approximately one minute from the town center. Also included is a huge garage with space for 2 cars and large workshop area.

#### Features include:

- 3 spacious bedrooms
- A large, spacious bathroom
- A modern, well-appointed kitchen with a pantry
- Separate laundry area with plenty of storage
- A lovely fireplace, perfect for keeping warm in winter
- Huge double garage with extra storage space
- Large 1,012m section (approximately), fully-fenced section