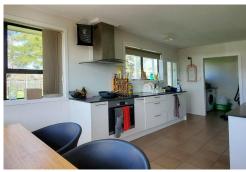

#### Features include:

- 3 spacious bedrooms
- A large, spacious bathroom
- A modern, well-appointed kitchen with a pantry
- Separate laundry area with plenty of storage
- A lovely fireplace, perfect for keeping warm in winter
- Huge double garage with extra storage space
- Large 1,012m section (approximately), fully-fenced section