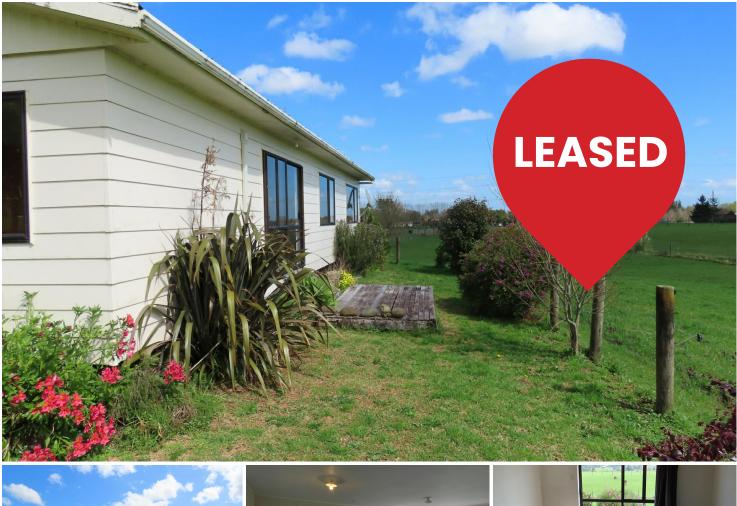

# Drury

Rural rental in Drury

Dreaming of living a rural lifestyle? Then look no further.

This neat & tidy property located close to Drury township features an open plan kitchen, living and dining area which overlooks peaceful paddocks. 4 bedrooms, 1 bathroom, a separate laundry and a double garage with a utility room complete the package.

The property is a short drive to Drury & motorway access, less than 10 minutes to Papakura with supermarkets etc. and is zoned for Drury School and Rosehill College.

As this property is located on a working farm pets are not permitted and it is also not suitable for very small children.