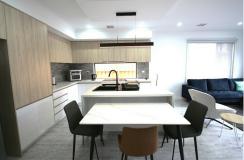

Step into a bright open-plan living area that effortlessly connects the living and dining spaces. The heart of the home, the kitchen, is a charming haven for culinary enthusiasts. Featuring modern appliances, ample counter space, and stylish finishes, it beckons both functionality and aesthetic appeal.