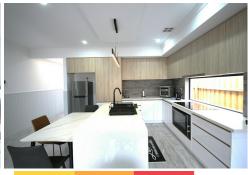

Step into a bright open-plan living area that effortlessly connects the living and dining spaces. The heart of the home, the kitchen, is a charming haven for culinary enthusiasts. Featuring modern appliances, ample counter space, and stylish finishes, it beckons both functionality and aesthetic appeal.