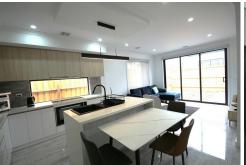

Step into a bright open-plan living area that effortlessly connects the living and dining spaces. The heart of the home, the kitchen, is a charming haven for culinary enthusiasts. Featuring modern appliances, ample counter space, and stylish finishes, it beckons both functionality and aesthetic appeal.