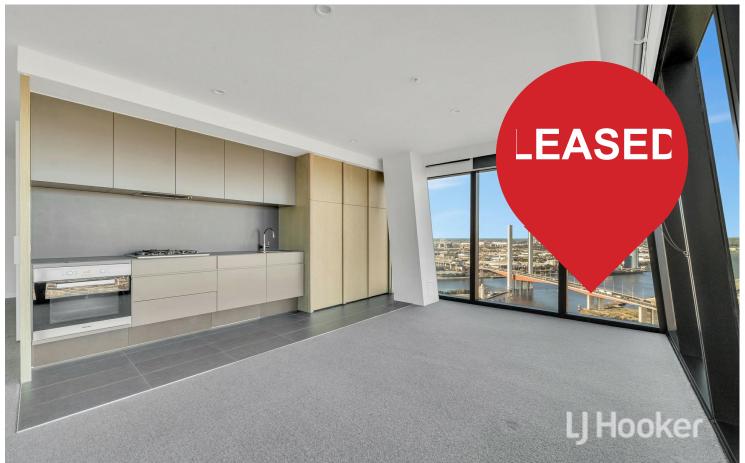

## Docklands, 3703/8 Pearl River Road

Spectacular Views from Level 37 of Marina Tower - Docklands

Marina Tower is in the heart of Docklands, Located on the fringe of Melbourne's CBD, it provides unrivaled access to Harbour Town Shopping District, the Harbour Ferry, Melbourne Star Observation Wheel, Direct Factory Outlet, Southern Cross Station, and the free City Circle Tram. You'll also be just minutes away from RMIT University, the University of Melbourne, the State Library, and Bourke Street Mall, surrounded by Melbourne's finest bars, restaurants, and cafes.

Positioned on the 37th floor, this stunning apartment offers sweeping views of the Harbour through floor-to-ceiling windows, flooding the space with natural light.

## **Apartment Features:**

- -2 spacious bedrooms with built-in robes
- -2 modern bathrooms

LJ Hooker City Residential (03) 9600 2166

- -Gourmet kitchen with premium Miele appliances
- -Open plan living and dining area with spectacular views
- -Split-system heating and cooling for year-round comfort
- -Secure parking
- -Resort-Style Amenities: Pool, Gym, Billiard Room, Cinema Room, Entertainment Area