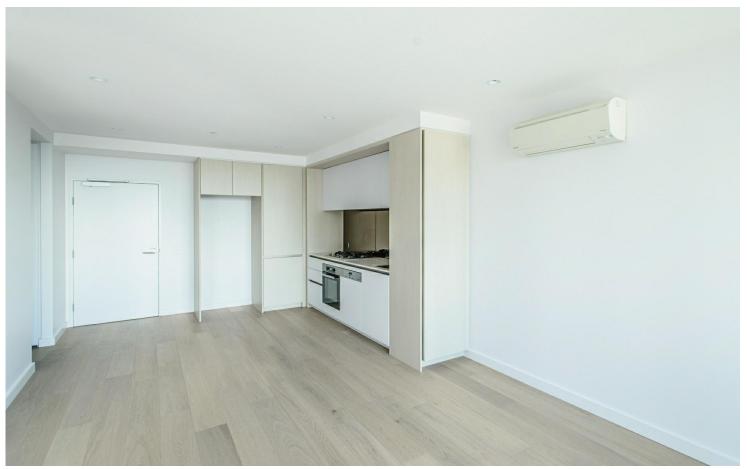

This 2-bedroom apartment offers all modern amenities you could ask for. The kitchen features stainless steel European appliances, stone benchtops, gas cooking, dishwasher and modern cabinetry.

Both bedrooms feature built-in robes and windows. The central bathroom is equally luxurious. You have total climate control with ducted heating and cooling along with a separate laundry.