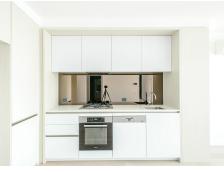

This 2-bedroom apartment offers all modern amenities you could ask for. The kitchen features stainless steel European appliances, stone benchtops, gas cooking, dishwasher and modern cabinetry.

Both bedrooms feature built-in robes and windows. The central bathroom is equally luxurious. You have total climate control with ducted heating and cooling along with a separate laundry.