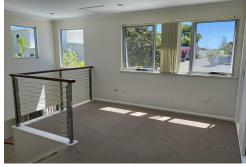

Laundry and a 3rd toilet

**Upstairs Features:** 

Two large bedrooms with built-ins, main bathroom and a study nook.

Double garage

Paved areas at both the front and back of the house.

No pets