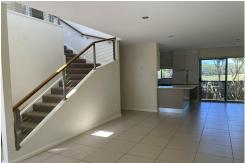

Laundry and a 3rd toilet

**Upstairs Features:** 

Two large bedrooms with built-ins, main bathroom and a study nook.

Double garage

Paved areas at both the front and back of the house.

No pets