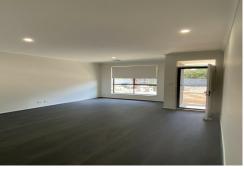

#### Featuring:

- 3 bedrooms;
- 2 bathrooms (main + private ensuite bathroom);
- Walk-in robe and built-in robes;
- 2 living areas (living at the front + open-plan meals / family at the rear);
- Modern kitchen with large oven, gas stove and dishwasher;
- Ducted heating & cooling;