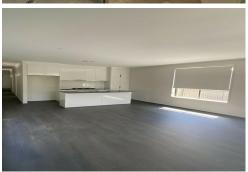

#### Featuring:

- 3 bedrooms;
- 2 bathrooms (main + private ensuite bathroom);
- Walk-in robe and built-in robes;
- 2 living areas (living at the front + open-plan meals / family at the rear);
- Modern kitchen with large oven, gas stove and dishwasher;
- Ducted heating & cooling;

#### **Matthew Panozzo**

0405 224 369

matthew.panozzo@ljhadelaidemetro.com.a

LJ Hooker St Peters (08) 8362 8008

- Easy-care floating timber floorboards;
- Single garage with auto roller door + internal & external access;
- outdoor entertaining area; and
- Low-maintenance rear yard.