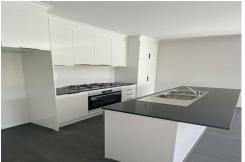

#### Featuring:

- 3 bedrooms;
- 2 bathrooms (main + private ensuite bathroom);
- Walk-in robe and built-in robes;
- 2 living areas (living at the front + open-plan meals / family at the rear);
- Modern kitchen with large oven, gas stove and dishwasher;
- Ducted heating & cooling;