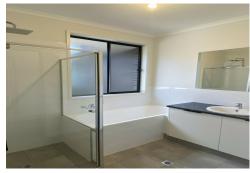

#### Featuring:

- 3 bedrooms;
- 2 bathrooms (main + private ensuite bathroom);
- Walk-in robe and built-in robes;
- 2 living areas (living at the front + open-plan meals / family at the rear);
- Modern kitchen with large oven, gas stove and dishwasher;
- Ducted heating & cooling;