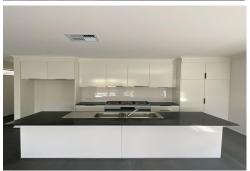

#### Featuring:

- 3 bedrooms;
- 2 bathrooms (main + private ensuite bathroom);
- Walk-in robe and built-in robes;
- 2 living areas (living at the front + open-plan meals / family at the rear);
- Modern kitchen with large oven, gas stove and dishwasher;
- Ducted heating & cooling;