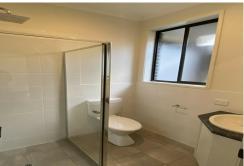

#### Featuring:

- 3 bedrooms;
- 2 bathrooms (main + private ensuite bathroom);
- Walk-in robe and built-in robes;
- 2 living areas (living at the front + open-plan meals / family at the rear);
- Modern kitchen with large oven, gas stove and dishwasher;
- Ducted heating & cooling;