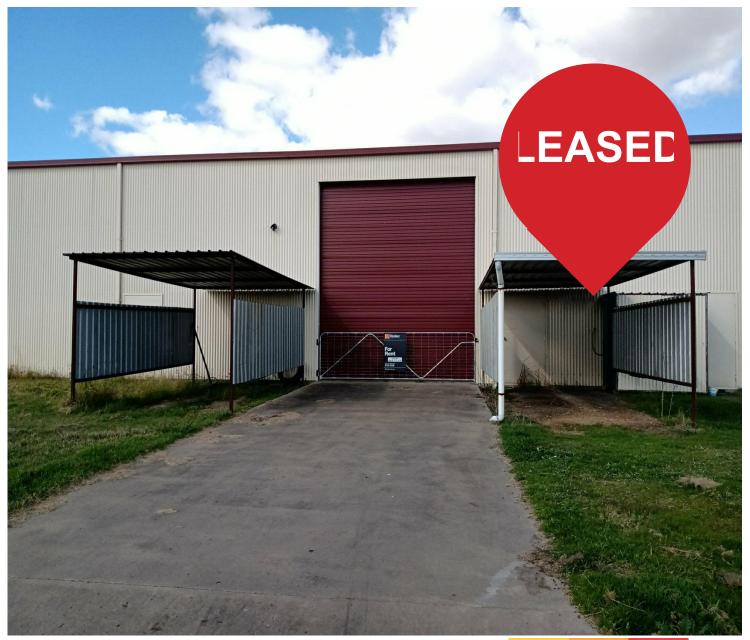

### LARGE SHED

- . Industrial area of Deepwater
- . 150 m2 shed on 2154 m2 land area
- . 3 phase power
- . Large doors
- . Concrete floor
- . Lock up area
- . Fenced area at the back with back access