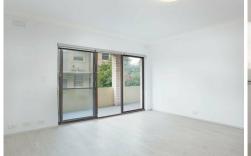

#### Property Features;

- Spacious living with gorgeous timber flooring connecting to large balcony
- Designer kitchen with stone bench tops and quality appliances
- Beautiful bathroom with floor to ceiling tiling
- Bright bedrooms with luxurious carpet and built-ins
- External private laundry with plenty of storage space
- Large Remote lock up garage with internal access with mezzanine storage
- Light filled throughout and featuring a bright open design
- Set at the rear of a well maintained block