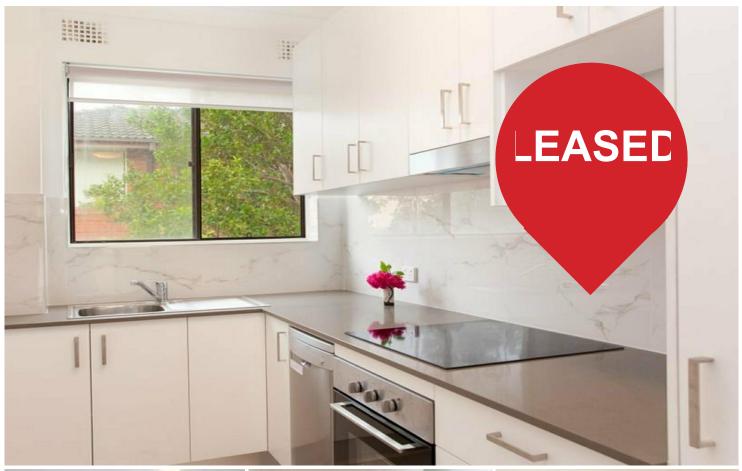

#### Property Features;

- Spacious living with gorgeous timber flooring connecting to large balcony
- Designer kitchen with stone bench tops and quality appliances
- Beautiful bathroom with floor to ceiling tiling
- Bright bedrooms with luxurious carpet and built-ins
- External private laundry with plenty of storage space
- Large Remote lock up garage with internal access with mezzanine storage
- Light filled throughout and featuring a bright open design
- Set at the rear of a well maintained block