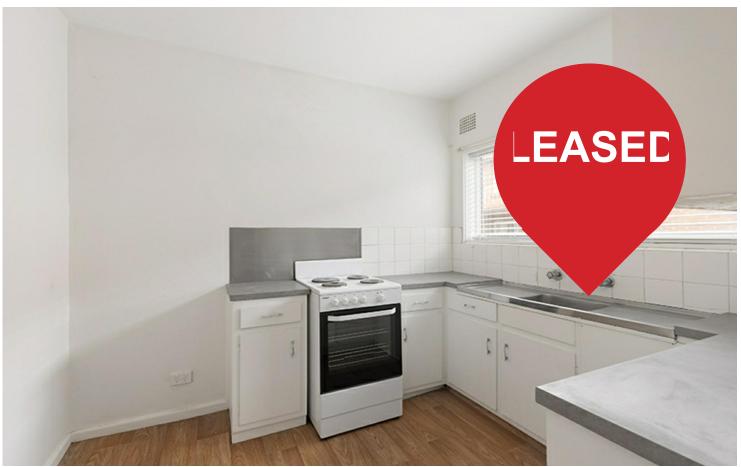

#### Property Features;

- Large living area flowing out to east facing balcony
- Huge sun lit bedrooms both with built ins
- Refurbished kitchen with plenty of storage
- Neat and tidy full bathroom
- Share laundry and undercover car space