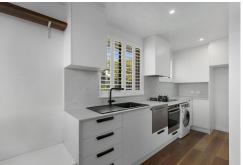

A sunny open plan living design incorporates lounge/dining area with storage under bench seating. Modern gas kitchen layout with white marble bench top and splash backs and dishwasher. Both bedrooms have mirrored built-in wardrobes and one with access to the balcony.

#### Features:

- 2 balconies east facing and west which when open has a a breezy cross ventilation.

LJ Hooker Dee Why (02) 9971 2877

- Light and airy.
- Retractable fly screens.
- Fans in both bedroom.
- VJ features on ceilings and walls with a solid spotted gum floor throughout living and kitchen with plush carpet in the bedrooms.
- Plantation shutters throughout.
- Oversized shaving cabinet in bathroom with shower/bath.
- Top floor apartment with only 1 common wall.
- View of gardens and yard from the kitchen and main bedroom.
- Car spot at rear of property for easy access to apartment.
- Gas bayonet for heating.
- Provision for wall mounted tv in lounge and bedrooms, mounting holes already drilled.
- Linen cupboard.
- Internal laundry facilities with washing machine in kitchen.
- Privacy screen on balconies.
- Public transport at doorstep.