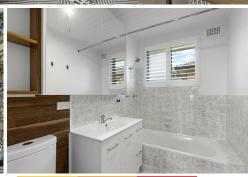

#### Features:

- 2 balconies east facing and west which when open has a a breezy cross ventilation.

LJ Hooker Dee Why (02) 9971 2877

- Light and airy.
- Retractable fly screens.
- Fans in both bedroom.
- VJ features on ceilings and walls with a solid spotted gum floor throughout living and kitchen with plush carpet in the bedrooms.
- Plantation shutters throughout.
- Oversized shaving cabinet in bathroom with shower/bath.
- Top floor apartment with only 1 common wall.
- View of gardens and yard from the kitchen and main bedroom.
- Car spot at rear of property for easy access to apartment.
- Gas bayonet for heating.
- Provision for wall mounted tv in lounge and bedrooms, mounting holes already drilled.
- Linen cupboard.
- Internal laundry facilities with washing machine in kitchen.
- Privacy screen on balconies.
- Public transport at doorstep.