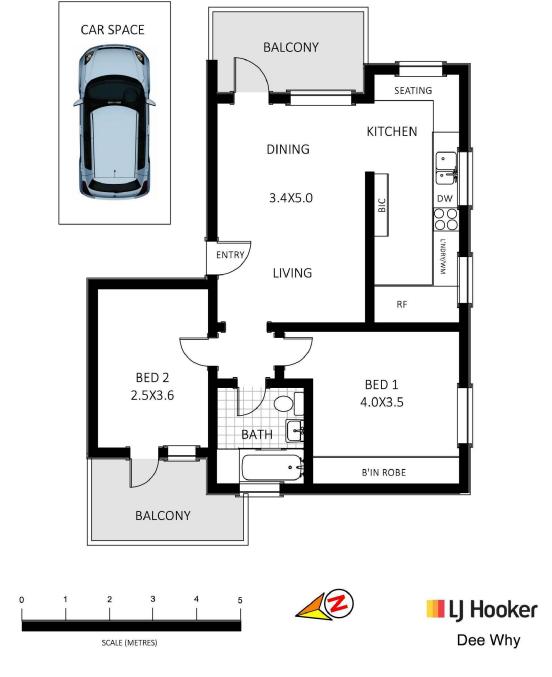

# 15/107 Pacific Parade, Dee Why

Measurements are indicative and in metres. The site plan and floor plan are not to scale. Bushes and trees are placed for illustration purposes. Plans should not be relied on and interested parties should make and rely on their own enquiries.

## More About this Property

| Property ID   | 1NM5GAX   |
|---------------|-----------|
| Property Type | Apartment |
| Land Area     | 72 sqm    |