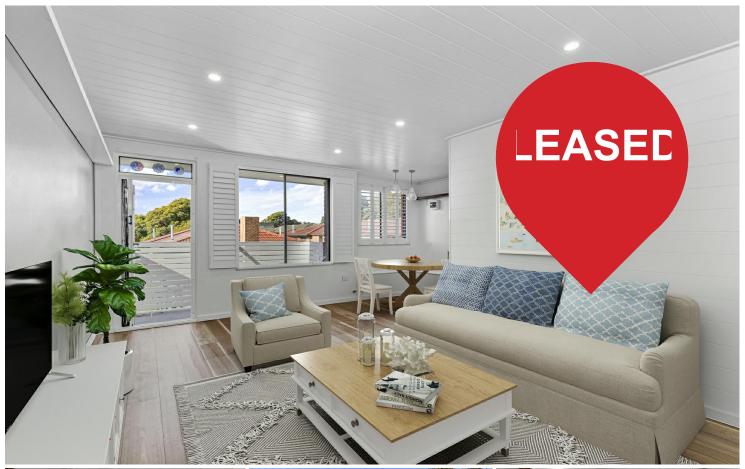

# Dee Why, 15/107 Pacific Parade

Perfectly positioned close to the beach, cafe's and shops with a leafy outlook.

Two bedroom apartment in a well maintained block, recently renovated.

Positioned only a 500m pleasant stroll to beautiful Dee Why Beach and the iconic cafe's and restaurant strip.

A sunny open plan living design incorporates lounge/dining area with storage under bench seating. Modern gas kitchen layout with white marble bench top and splash backs and dishwasher. Both bedrooms have mirrored built-in wardrobes and one with access to the balcony.

#### Features:

- 2 balconies east facing and west which when open has a a breezy cross ventilation.

LJ Hooker Dee Why (02) 9971 2877

- Light and airy.
- Retractable fly screens.
- Fans in both bedroom.
- VJ features on ceilings and walls with a solid spotted gum floor throughout living and kitchen with plush carpet in the bedrooms.
- Plantation shutters throughout.
- Oversized shaving cabinet in bathroom with shower/bath.
- Top floor apartment with only 1 common wall.
- View of gardens and yard from the kitchen and main bedroom.
- Car spot at rear of property for easy access to apartment.
- Gas bayonet for heating.
- Provision for wall mounted tv in lounge and bedrooms, mounting holes already drilled.
- Linen cupboard.
- Internal laundry facilities with washing machine in kitchen.
- Privacy screen on balconies.
- Public transport at doorstep.