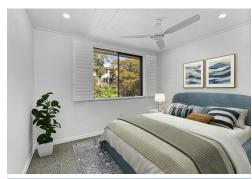

A sunny open plan living design incorporates lounge/dining area with storage under bench seating. Modern gas kitchen layout with white marble bench top and splash backs and dishwasher. Both bedrooms have mirrored built-in wardrobes and one with access to the balcony.

#### Features:

- 2 balconies east facing and west which when open has a a breezy cross ventilation.

LJ Hooker Dee Why (02) 9971 2877

- Light and airy.
- Retractable fly screens.
- Fans in both bedroom.
- VJ features on ceilings and walls with a solid spotted gum floor throughout living and kitchen with plush carpet in the bedrooms.
- Plantation shutters throughout.
- Oversized shaving cabinet in bathroom with shower/bath.
- Top floor apartment with only 1 common wall.
- View of gardens and yard from the kitchen and main bedroom.
- Car spot at rear of property for easy access to apartment.
- Gas bayonet for heating.
- Provision for wall mounted tv in lounge and bedrooms, mounting holes already drilled.
- Linen cupboard.
- Internal laundry facilities with washing machine in kitchen.
- Privacy screen on balconies.
- Public transport at doorstep.