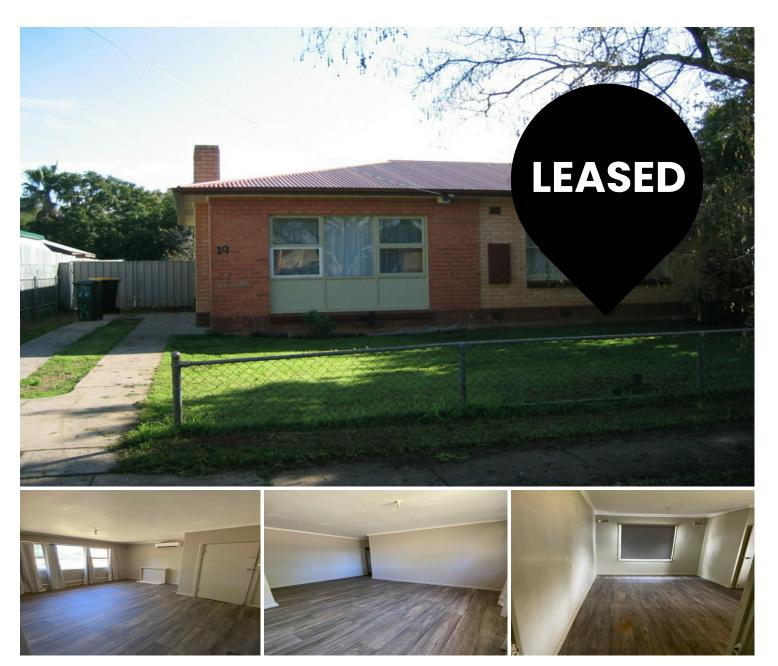

## Davoren Park, 19 Clarendon Street

3 Bedroom Semi On Large Block

OPEN INSPECTION TIME: Apply online at: <u>www.2apply.com.au</u> to view

Rent: \$360.00 Per week Bond: \$1,440.00 Available Date: NOW 6/12 Month Lease Pets Negotiable Smoking outside only

Property features:

- -3 good sized bedrooms
- -Dine in kitchen, new electric cooking
- -Separate toilet
- -Shower over bath
- -Large enclosed rear fenced yard with gates to the back
- -Close to schools, reserves and shops