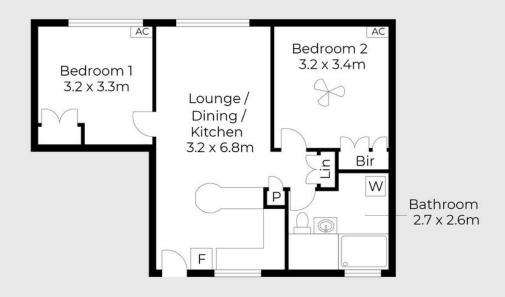

Floor plans and site plans are for illustrative purposes only. They are not part of any legal document or title and are subject to errors, omission, and inaccuracies. Whilst every attempt has been made to ensure the accuracy of this plan, measurements of doors, windows, rooms, cupboards etc are approximate only. APPROXIMATE AREA LIVING AREA : 55.0 m² TOTAL AREA : 55.0 m²