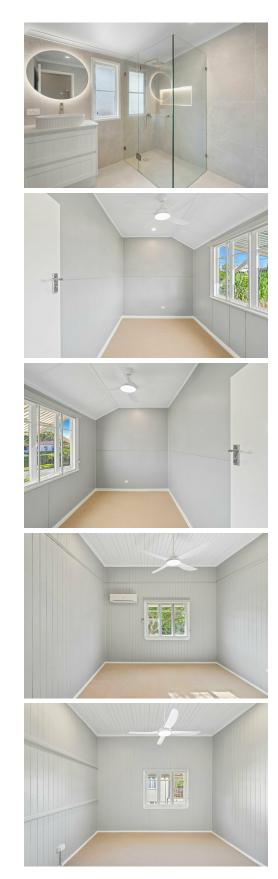

Enter the home via the front stairs, greeted by a central hallway. There are 2 smaller bedrooms to the front of the layout, one could make a great home office or kids' playroom. Each side of the hall sit 2 larger bedrooms, the main bedroom is air-conditioned.

The back sunroom would make for a perfect study / work from home space or a separate dining space. The main bathroom has been renovated and offers a shower, vanity

LJ Hooker Annerley | Yeronga | Salisbury (07) 3848 7369

Features of 97 Rowe Terrace at a glance:

- 4 bedrooms
- -Main bedroom with air-conditioning

-Updated kitchen with air-conditioning, oversized oven with induction cooktop, overhead

- exhaust and ample bench & cupboard space
- -Oversized lounge room
- -Additional sunroom / study
- -Renovated main bathroom with a shower, vanity complete with a mirror with in-built light
- -Separate toilet
- -Secure parking under the house for 2 cars
- -Laundry downstairs in the garage
- Carport
- Solar Panels
- Walk to Darra State School & Our Lady of the Sacred Heart Catholic Primary School
- Walk to the train station & bus stop
- Moments to shopping centres