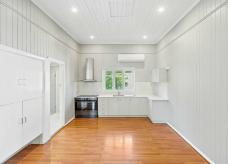

The updated eat-in kitchen is positioned near the back of the home, offering airconditioning, oversized oven with induction cooktop, overhead exhaust and ample bench and cupboard space. The oversized lounge room is positioned beside the kitchen ensuring the cook of the home stays connected to the family.

Features of 97 Rowe Terrace at a glance:

- 4 bedrooms
- -Main bedroom with air-conditioning

-Updated kitchen with air-conditioning, oversized oven with induction cooktop, overhead

- exhaust and ample bench & cupboard space
- -Oversized lounge room
- -Additional sunroom / study
- -Renovated main bathroom with a shower, vanity complete with a mirror with in-built light
- -Separate toilet
- -Secure parking under the house for 2 cars
- -Laundry downstairs in the garage
- Carport
- Solar Panels
- Walk to Darra State School & Our Lady of the Sacred Heart Catholic Primary School
- Walk to the train station & bus stop
- Moments to shopping centres