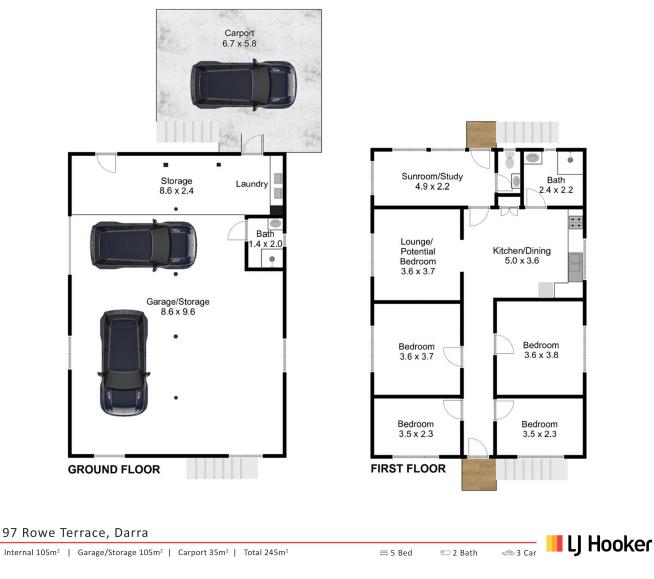

Enter the home via the front stairs, greeted by a central hallway. There are 2 smaller bedrooms to the front of the layout, one could make a great home office or kids' playroom. Each side of the hall sit 2 larger bedrooms, the main bedroom is air-conditioned.

The updated eat-in kitchen is positioned near the back of the home, offering airconditioning, oversized oven with induction cooktop, overhead exhaust and ample bench and cupboard space. The oversized lounge room is positioned beside the kitchen ensuring the cook of the home stays connected to the family.

The back sunroom would make for a perfect study / work from home space or a separate dining space. The main bathroom has been renovated and offers a shower, vanity

LJ Hooker Annerley | Yeronga | Salisbury (07) 3848 7369

Underneath the house you will find the laundry, ample storage and room to park 2 cars or the trailer with a double carport also on offer. For visitors there is plenty of street parking available. Complete this package with solar panels to keep your electricity costs to a minimum.

Features of 97 Rowe Terrace at a glance:

- 4 bedrooms
- -Main bedroom with air-conditioning

-Updated kitchen with air-conditioning, oversized oven with induction cooktop, overhead

- exhaust and ample bench & cupboard space
- -Oversized lounge room
- -Additional sunroom / study
- -Renovated main bathroom with a shower, vanity complete with a mirror with in-built light
- -Separate toilet
- -Secure parking under the house for 2 cars
- -Laundry downstairs in the garage
- Carport
- Solar Panels
- Walk to Darra State School & Our Lady of the Sacred Heart Catholic Primary School
- Walk to the train station & bus stop
- Moments to shopping centres