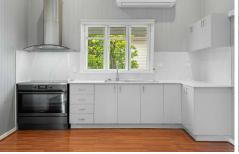

The updated eat-in kitchen is positioned near the back of the home, offering airconditioning, oversized oven with induction cooktop, overhead exhaust and ample bench and cupboard space. The oversized lounge room is positioned beside the kitchen ensuring the cook of the home stays connected to the family.

Features of 97 Rowe Terrace at a glance:

- 4 bedrooms
- -Main bedroom with air-conditioning

-Updated kitchen with air-conditioning, oversized oven with induction cooktop, overhead

- exhaust and ample bench & cupboard space
- -Oversized lounge room
- -Additional sunroom / study
- -Renovated main bathroom with a shower, vanity complete with a mirror with in-built light
- -Separate toilet
- -Secure parking under the house for 2 cars
- -Laundry downstairs in the garage
- Carport
- Solar Panels
- Walk to Darra State School & Our Lady of the Sacred Heart Catholic Primary School
- Walk to the train station & bus stop
- Moments to shopping centres