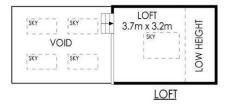

For Lease \$2150 pw

View

Wed 7th May @ 4:30PM - 5:00PM

**Contact** 

**Paloma Soulos** 0466 975 880

paloma.soulos@ljhdoublebay.com

LJ Hooker Double Bay (02) 9185 2816

- Four large bedrooms, including one with ladder access to a versatile loft space
- Modern bathroom with bath, separate shower and twin basins, plus additional powder room
- Timber floors, high ceilings, fireplaces and air conditioning (front bedroom)
- Bifold doors opening to a private brick-paved courtyard
- Secure rear courtyard parking with auto-door access to rear lane
- Internal laundry facilities

## 56 Womerah Avenue, Darlinghurst

PLANS SHOWN ONLY INDICATIVE OF LAYOUT. DIMENSIONS ARE APPROXIMATE.

Measurements are approximate and not to scale. The vendor, agency and supplier will accept no liability for its accuracy. Interested parties are advised to make their own independent enquiries.