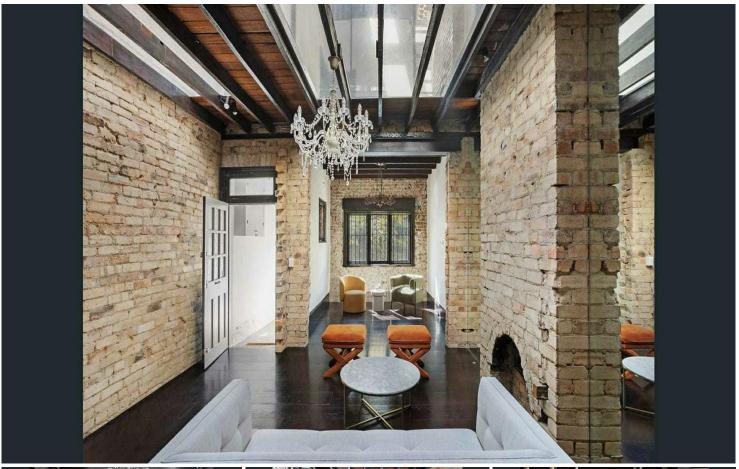

# Darlinghurst, 56 Womerah Avenue

Spacious & Stylish Terrace with Dual Frontage

Perfectly positioned between the vibrant heart of Darlinghurst and the calm of Rushcutters Bay Park, this beautifully presented terrace offers an ideal blend of industrial charm and refined living. Designed to inspire, it features an abundance of natural light, generous proportions, and character-filled details throughout.

Set across two spacious levels plus a loft, the home offers versatile living with multiple indoor and outdoor areas. Moments to Darlinghurst Public School, transport, cafes and the harbour, this is an exceptional opportunity to enjoy a truly unique and convenient lifestyle.

#### **Property Features:**

- Generous open plan living and sitting areas with skylit ceiling
- Separate dining and casual family living spaces
- Marble kitchen with stainless steel gas cooktop, Bosch dishwasher, wall oven and microwave