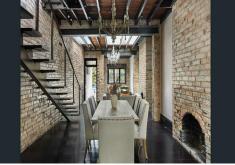

Set across two spacious levels plus a loft, the home offers versatile living with multiple indoor and outdoor areas. Moments to Darlinghurst Public School, transport, cafes and the harbour, this is an exceptional opportunity to enjoy a truly unique and convenient lifestyle.

#### **Property Features:**

- Generous open plan living and sitting areas with skylit ceiling
- Separate dining and casual family living spaces
- Marble kitchen with stainless steel gas cooktop, Bosch dishwasher, wall oven and microwave

For Lease \$2150 pw

View

Wed 7th May @ 4:30PM - 5:00PM

**Contact** 

**Paloma Soulos** 0466 975 880

paloma.soulos@ljhdoublebay.com

LJ Hooker Double Bay (02) 9185 2816

- Four large bedrooms, including one with ladder access to a versatile loft space
- Modern bathroom with bath, separate shower and twin basins, plus additional powder room
- Timber floors, high ceilings, fireplaces and air conditioning (front bedroom)
- Bifold doors opening to a private brick-paved courtyard
- Secure rear courtyard parking with auto-door access to rear lane
- Internal laundry facilities