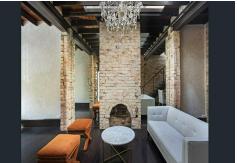

#### **Property Features:**

- Generous open plan living and sitting areas with skylit ceiling
- Separate dining and casual family living spaces
- Marble kitchen with stainless steel gas cooktop, Bosch dishwasher, wall oven and microwave

For Lease \$2150 pw

View

Wed 7th May @ 4:30PM - 5:00PM

**Contact** 

**Paloma Soulos** 0466 975 880

paloma.soulos@ljhdoublebay.com

LJ Hooker Double Bay (02) 9185 2816

- Four large bedrooms, including one with ladder access to a versatile loft space
- Modern bathroom with bath, separate shower and twin basins, plus additional powder room
- Timber floors, high ceilings, fireplaces and air conditioning (front bedroom)
- Bifold doors opening to a private brick-paved courtyard
- Secure rear courtyard parking with auto-door access to rear lane
- Internal laundry facilities