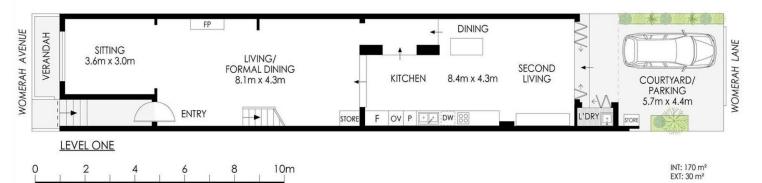

#### **Property Features:**

- Generous open plan living and sitting areas with skylit ceiling
- Separate dining and casual family living spaces
- Marble kitchen with stainless steel gas cooktop, Bosch dishwasher, wall oven and microwave

## 56 Womerah Avenue, Darlinghurst

PLANS SHOWN ONLY INDICATIVE OF LAYOUT. DIMENSIONS ARE APPROXIMATE.

Measurements are approximate and not to scale. The vendor, agency and supplier will accept no liability for its accuracy. Interested parties are advised to make their own independent enquiries.