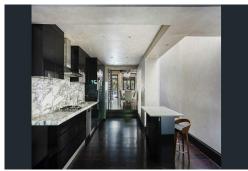

#### **Property Features:**

- Generous open plan living and sitting areas with skylit ceiling
- Separate dining and casual family living spaces
- Marble kitchen with stainless steel gas cooktop, Bosch dishwasher, wall oven and microwave