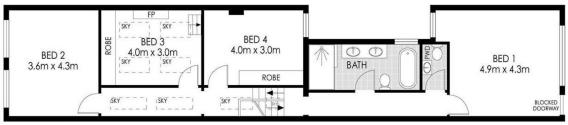

For Lease \$2150 pw

View

Wed 7th May @ 4:30PM - 5:00PM

**Contact** 

**Paloma Soulos** 0466 975 880

paloma.soulos@ljhdoublebay.com

LJ Hooker Double Bay (02) 9185 2816

- Four large bedrooms, including one with ladder access to a versatile loft space
- Modern bathroom with bath, separate shower and twin basins, plus additional powder room
- Timber floors, high ceilings, fireplaces and air conditioning (front bedroom)
- Bifold doors opening to a private brick-paved courtyard
- Secure rear courtyard parking with auto-door access to rear lane
- Internal laundry facilities

### LJ Hooker Double Bay (02) 9185 2816

38 Ocean Street, WOOLLAHRA NSW 2025 doublebay.ljhooker.com.au | admin@ljhdoublebay.com

**LEVEL TWO** 

## 56 Womerah Avenue, Darlinghurst

PLANS SHOWN ONLY INDICATIVE OF LAYOUT. DIMENSIONS ARE APPROXIMATE.

Measurements are approximate and not to scale. The vendor, agency and supplier will accept no liability for its accuracy. Interested parties are advised to make their own independent enquiries.