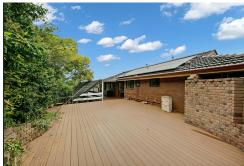

The kitchen is graced with easy-care tiled flooring and comes well-equipped with a stainless-steel gas cooktop, wall-mounted oven, dishwasher, walk-in pantry, while sliding doors offer a link out to a splendid covered entertaining zone that runs along the side of the home, that is certain to appeal to children of all ages.