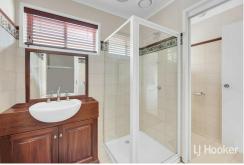

Clustered together along the hallway are three well-sized bedrooms, each featuring built-in-robes and sharing the use of a family bathroom with shower heads, a separate toilet. The classic stairway will lead you downstairs to the massive living area to suit the biggest of snooker table. Connected are two other rooms with plenty of space.