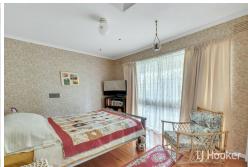

Clustered together along the hallway are three well-sized bedrooms, each featuring built-in-robes and sharing the use of a family bathroom with shower heads, a separate toilet. The classic stairway will lead you downstairs to the massive living area to suit the biggest of snooker table. Connected are two other rooms with plenty of space.