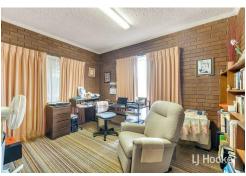

Clustered together along the hallway are three well-sized bedrooms, each featuring built-in-robes and sharing the use of a family bathroom with shower heads, a separate toilet. The classic stairway will lead you downstairs to the massive living area to suit the biggest of snooker table. Connected are two other rooms with plenty of space.