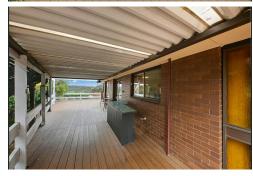

The kitchen is graced with easy-care tiled flooring and comes well-equipped with a stainless-steel gas cooktop, wall-mounted oven, dishwasher, walk-in pantry, while sliding doors offer a link out to a splendid covered entertaining zone that runs along the side of the home, that is certain to appeal to children of all ages.