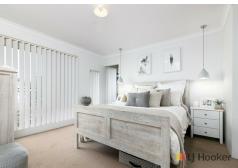

### Featuring:

- -Separate formal lounge to the front of the home
- -Large main bedroom with walk-in-robe and a large ensuite with separate toilet
- -Two minor bedrooms both with built-in robes
- -Kitchen has stone bench tops and plenty of cupboards, equipped with electric oven, gas cook top, range hood, double sink and pantry
- -Split system heating/cooling
- -Open plan family room and dining area, family area opening out to courtyard
- -Laundry with linen cupboard and trough