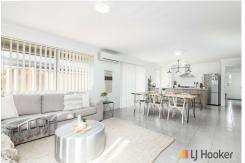

### Featuring:

- -Separate formal lounge to the front of the home
- -Large main bedroom with walk-in-robe and a large ensuite with separate toilet
- -Two minor bedrooms both with built-in robes
- -Kitchen has stone bench tops and plenty of cupboards, equipped with electric oven, gas cook top, range hood, double sink and pantry
- -Split system heating/cooling
- -Open plan family room and dining area, family area opening out to courtyard
- -Laundry with linen cupboard and trough