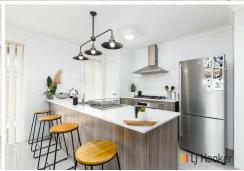

### Featuring:

- -Separate formal lounge to the front of the home
- -Large main bedroom with walk-in-robe and a large ensuite with separate toilet
- -Two minor bedrooms both with built-in robes
- -Kitchen has stone bench tops and plenty of cupboards, equipped with electric oven, gas cook top, range hood, double sink and pantry
- -Split system heating/cooling
- -Open plan family room and dining area, family area opening out to courtyard
- -Laundry with linen cupboard and trough