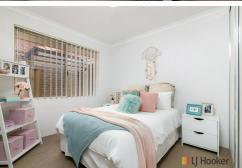

### Featuring:

- -Separate formal lounge to the front of the home
- -Large main bedroom with walk-in-robe and a large ensuite with separate toilet
- -Two minor bedrooms both with built-in robes
- -Kitchen has stone bench tops and plenty of cupboards, equipped with electric oven, gas cook top, range hood, double sink and pantry
- -Split system heating/cooling
- -Open plan family room and dining area, family area opening out to courtyard
- -Laundry with linen cupboard and trough