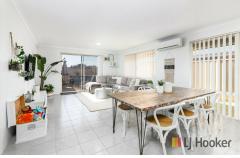

### Featuring:

- -Separate formal lounge to the front of the home
- -Large main bedroom with walk-in-robe and a large ensuite with separate toilet
- -Two minor bedrooms both with built-in robes
- -Kitchen has stone bench tops and plenty of cupboards, equipped with electric oven, gas cook top, range hood, double sink and pantry
- -Split system heating/cooling
- -Open plan family room and dining area, family area opening out to courtyard
- -Laundry with linen cupboard and trough