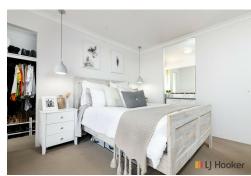

### Featuring:

- -Separate formal lounge to the front of the home
- -Large main bedroom with walk-in-robe and a large ensuite with separate toilet
- -Two minor bedrooms both with built-in robes
- -Kitchen has stone bench tops and plenty of cupboards, equipped with electric oven, gas cook top, range hood, double sink and pantry
- -Split system heating/cooling
- -Open plan family room and dining area, family area opening out to courtyard
- -Laundry with linen cupboard and trough