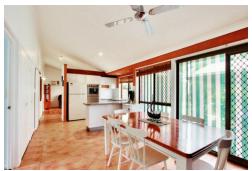

### Features include:

- \* 3 generously sized bedrooms, all with built-in wardrobes
- \* Private front foyer and cozy lounge with air conditioning that cools the entire home
- \* High-pitched ceilings enhance the sense of space in the open-plan, all-electric kitchen and practical dining area —ideal for easy entertaining
- \* Secure 800m² backyard with a rear pergola, perfect for relaxing or family gatherings
- \* Side access for a boat or trailer, plus double car accommodation
- \* Walking distance to local shops, restaurants, and schools