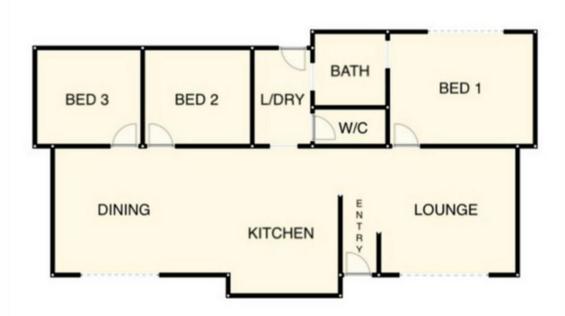

### Features include:

- \* 3 generously sized bedrooms, all with built-in wardrobes
- \* Private front foyer and cozy lounge with air conditioning that cools the entire home
- \* High-pitched ceilings enhance the sense of space in the open-plan, all-electric kitchen and practical dining area —ideal for easy entertaining
- \* Secure 800m² backyard with a rear pergola, perfect for relaxing or family gatherings
- \* Side access for a boat or trailer, plus double car accommodation
- \* Walking distance to local shops, restaurants, and schools

FLOOR PLAN INDICATIVE OF LAYOUT ONLY

LJ Hooker Shailer Park (07) 3102 0829