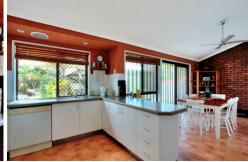

### Features include:

- \* 3 generously sized bedrooms, all with built-in wardrobes
- \* Private front foyer and cozy lounge with air conditioning that cools the entire home
- \* High-pitched ceilings enhance the sense of space in the open-plan, all-electric kitchen and practical dining area —ideal for easy entertaining
- \* Secure 800m² backyard with a rear pergola, perfect for relaxing or family gatherings
- \* Side access for a boat or trailer, plus double car accommodation
- \* Walking distance to local shops, restaurants, and schools