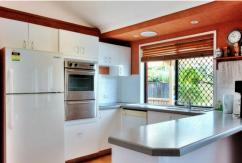

### Features include:

- \* 3 generously sized bedrooms, all with built-in wardrobes
- \* Private front foyer and cozy lounge with air conditioning that cools the entire home
- \* High-pitched ceilings enhance the sense of space in the open-plan, all-electric kitchen and practical dining area —ideal for easy entertaining
- \* Secure 800m² backyard with a rear pergola, perfect for relaxing or family gatherings
- \* Side access for a boat or trailer, plus double car accommodation
- \* Walking distance to local shops, restaurants, and schools