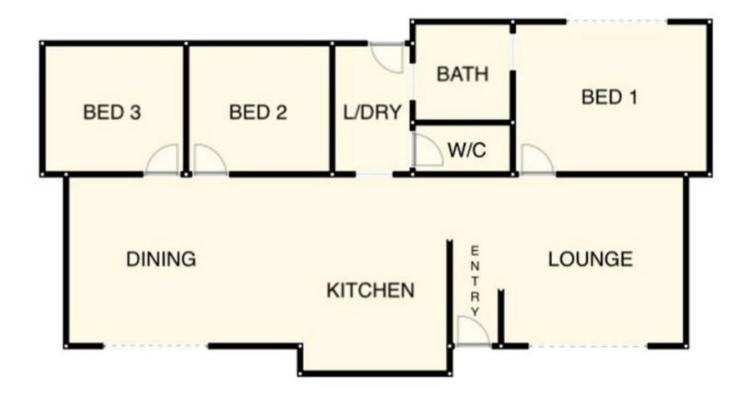

te. No responsibility will be accepted for any and all liability in respect of errors, omissions, Photos, inaccuracies or misstatements. Buyers are responsible to carry out their own research.

\*\*\*Please note, we use LJ Hooker Assist for utility connections. This is a free service and you are not obliged to use them however they will contact you regarding your utility connections prior to the lease commencing. Should you not with to use this service, just let them know when they contact you\*\*\*\*











## More About this Property

| Property ID   | 5Z6HVG  |
|---------------|---------|
| Property Type | House   |
| Land Area     | 800 sqm |

LJ Hooker Shailer Park (07) 3102 0829 2/3 Mandew Street, SHAILER PARK QLD 4128 shailerpark.ljhooker.com.au | shailerpark@ljhooker.com.au





FLOOR PLAN INDICATIVE OF LAYOUT ONLY