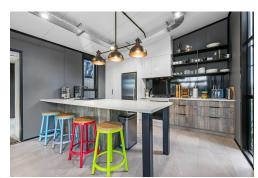

## **Dairy Flat**

Free - Power, Water & Internet

Free - Power, Water & Internet

Tucked away in the heart of Dairy Flat, this contemporary home blends convenience with serenity.

- 4 Bedrooms & 2 Bathrooms
- Open Plan Design: Enjoy a kitchen, dining, and lounge area crafted for effortless flow and comfort.
- Outdoor Space: Relax in your sun-drenched outdoor entertaining area, surrounded by lush greenery, ideal for gatherings or unwinding.
- Parking: Access the property via a shared driveway, leading to a double car garage with additional off-street parking.
- Prime Location: Benefit from proximity to local schools, shops, and cafes, making everyday tasks a breeze in this desirable neighborhood.