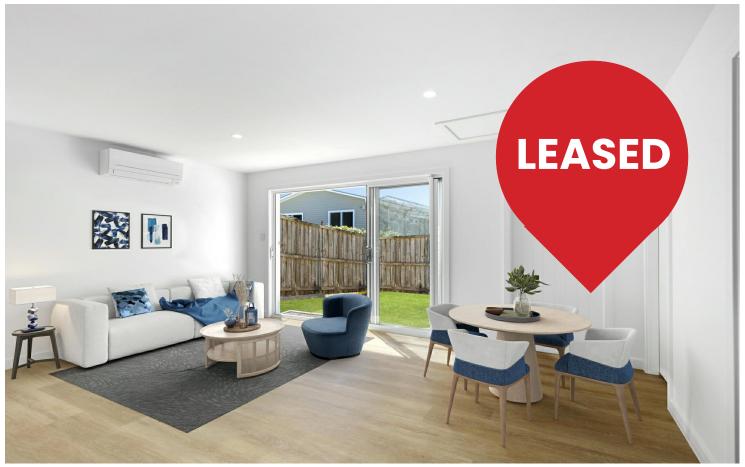

## NEW Luxurious & Stylish beachside town home

Nestled at the rear of the property designed for peace and tranquillity is this brand new private and fully separate town home with own private entry.

Modern open plan kitchen with plenty of cupboard space, stainless steel appliances including dishwasher.

Timber floors throughout, and reverse cycle air-conditioning Perfect North aspect and built-in robes in the bedrooms Stylish bathroom and laundry facilities

Entertaining deck and easy maintenance grassed yard competed this unique home.