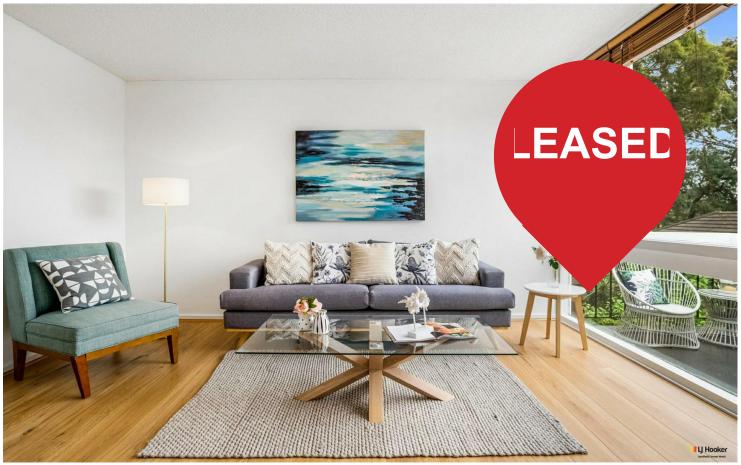

## Croydon Park, 11/40 Cromwell Street

Well presented two bedroom unit delight

Located in a quaint street on Cromwell Street, sits this updated two bedroom unit. Features include;

- Spacious combined lounge-dining area leading onto private balcony
- Two well-presented bedrooms with built-in wardrobes to both
- Modern bathroom complete with bath
- Updated kitchen with contemporary appliances and finishes, along with space for a washing machine
- The convenience of your own car space