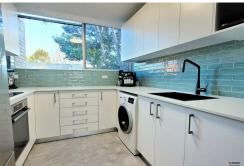

## Croydon Park, 11/40 Cromwell Street

Well presented two bedroom unit delight

Located in a quaint street on Cromwell Street, sits this updated two bedroom unit. Features include;

- Spacious combined lounge-dining area leading onto private balcony
- Two well-presented bedrooms with built-in wardrobes to both
- Modern bathroom complete with bath
- Updated kitchen with contemporary appliances and finishes, along with space for a washing machine
- The convenience of your own car space