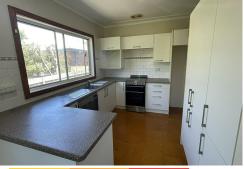

Dishwasher, breakfast bar & ample storage Three queen sized bedrooms, all with built-in robes.

Full bathroom with both shower and bath Separate WC Linen closet/storage cupboard one off street parking space.