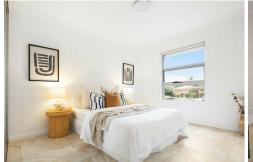

### Modern Spacious & Sunny

This modern and stylish north-facing apartment offers light-filled, open-plan living with stone floors throughout. It features two bathrooms, one with underfloor heating, and built-in wardrobes in the bedrooms.