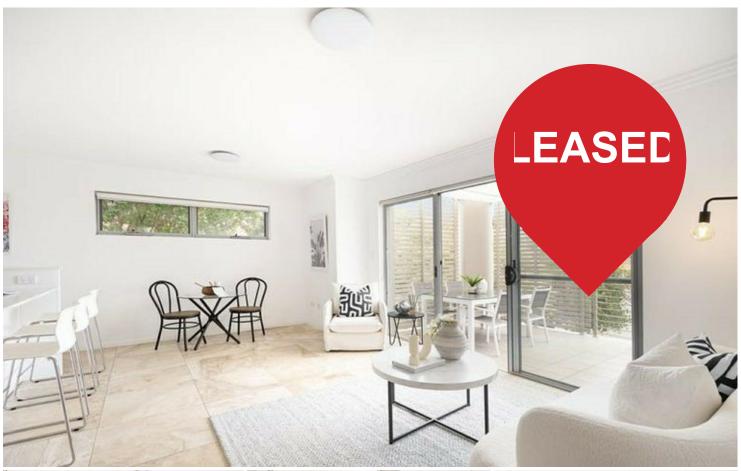

### Modern Spacious & Sunny

This modern and stylish north-facing apartment offers light-filled, open-plan living with stone floors throughout. It features two bathrooms, one with underfloor heating, and built-in wardrobes in the bedrooms.

The sleek kitchen is equipped with gas cooking, and there's a convenient internal laundry. Comfort is assured with reverse cycle air conditioning, while security is enhanced by an intercom system and access to a secure complex.

The property also includes a covered north-facing balcony, a secure underground car space, and a separate generous storage cage.