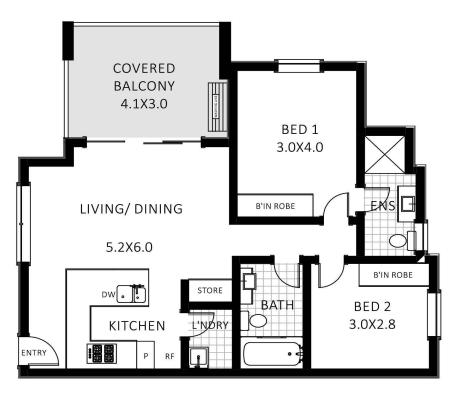

### Modern Spacious & Sunny

This modern and stylish north-facing apartment offers light-filled, open-plan living with stone floors throughout. It features two bathrooms, one with underfloor heating, and built-in wardrobes in the bedrooms.

The sleek kitchen is equipped with gas cooking, and there's a convenient internal laundry. Comfort is assured with reverse cycle air conditioning, while security is enhanced by an intercom system and access to a secure complex.

The property also includes a covered north-facing balcony, a secure underground car space, and a separate generous storage cage.

## 20/5 Carousel Close, Cromer

Measurements are indicative and in metres. The site plan and floor plan are not to scale. Bushes and trees are placed for illustration purposes. Plans should not be relied on and interested parties should make and rely on their own enquiries.