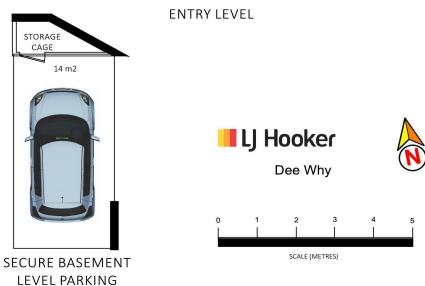

The property also includes a covered north-facing balcony, a secure underground car space, and a separate generous storage cage.

## 20/5 Carousel Close, Cromer

Measurements are indicative and in metres. The site plan and floor plan are not to scale. Bushes and trees are placed for illustration purposes. Plans should not be relied on and interested parties should make and rely on their own enquiries.