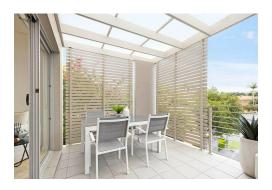

### Modern Spacious & Sunny

This modern and stylish north-facing apartment offers light-filled, open-plan living with stone floors throughout. It features two bathrooms, one with underfloor heating, and built-in wardrobes in the bedrooms.

The sleek kitchen is equipped with gas cooking, and there's a convenient internal laundry. Comfort is assured with reverse cycle air conditioning, while security is enhanced by an intercom system and access to a secure complex.

The property also includes a covered north-facing balcony, a secure underground car space, and a separate generous storage cage.